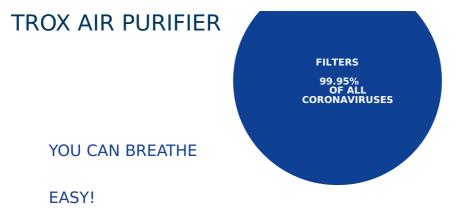

## SAFE.

Large quantities of clean air stream out of the unit above head height. Aerosols are

diluted by the airflow and displaced down to floor level or into the filter. This creates an ideal air movement. TROX's two-stage, high-performance filter system filters over 99.95% of all airborne viruses – with low noise levels and high energy efficiency.

> FILTERS 99.95% OF ALL CORONAVIRUSES

#### MINIMISED INFECTION RISK

Filters more than 99.95% of aerosols

Find out more.

IN LARGE SPACES TOO

High performance even with moderate air output

QUIET OPERATION

ldeal for schools, restaurants or offices