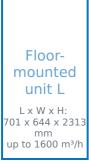

| Use  |   |
|------|---|
| Room | • |
|      |   |

| Size                          |  |
|-------------------------------|--|
| m <sup>2</sup>                |  |
| Room height                   |  |
| m                             |  |
| Room<br>air<br>change<br>rate |  |
| 3<br>1/h                      |  |
| Calculate<br>now              |  |