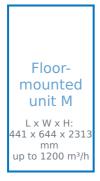

| Use  |   |
|------|---|
| Room | • |
|      |   |

| Size                          |  |
|-------------------------------|--|
| m <sup>2</sup>                |  |
| Room height                   |  |
| m                             |  |
| Room<br>air<br>change<br>rate |  |
| 3<br>1/h                      |  |
| Calculate<br>now              |  |