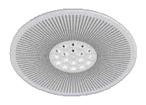

**ADLR ceiling diffusers** for radial air discharge ensure a high degree of comfort. The ceiling diffusers are available with circular or square face plates to be integrated into grid ceilings.

## **CEILING DIFFUSERS ADLR**

20 - 550 l/s 70 - 2.000 m³/h