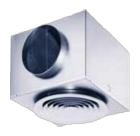

**PASSCLEAN ceiling diffusers** provide optimum secondary air induction but prevent contamination. The square or circular/square face plate can be used in  $600 \times 600$  mm or  $625 \times 625$  mm grid ceilings instead of a ceiling tile.

## **CEILING DIFFUSERS PASSCLEAN**

165 l/s 600 m $^3$ /h 600 x 600 mm und 625 x 625 mm