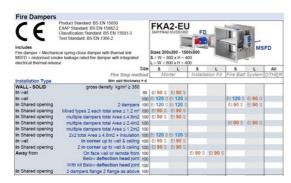

## FIRE AND SMOKE PROTECTION DAMPERS - QUICK SELECTION GUIDE

Our poster shows the full range at a glance. Use this detailed, but straight forward, decision-making tool to help plan your project.

All TROX CE-certified fire dampers and smoke control dampers are listed according

- Damper model
- Application
- Classification according to structure type, installation location and fire stopping execution/material:
  - Solid or partition wall
    - Partition wall with metal or timber studding
    - Shaft wall with or without metal studding
  - CLT or solid timber
- Concrete floor, solid wood floor or wood beam floor

## Solutions for:

- Low density aircrete ≥350 kg/m³, hollowcore flooring, reinforced ribbed ceilings and more
- Sandwich panel walls
- Arrays
- Narrow gaps to structures
- Multi-service penetrations fire dampers + cables + pipes in shared opening
   Easy conversion from fire damper to MSFD and vice versa
   Wall thicknesses starting at 40mm
   ATEX contified models as a fifteening of 40mm.

- ATEX certified models certification even for fusible link options