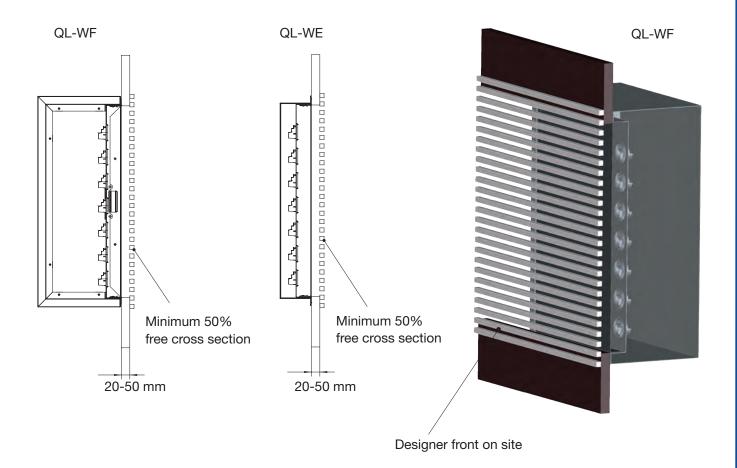

## Designer front for displacement flow diffusers

Complementing displacement flow diffusers with a designer front is a request that is being made with increasing frequency by interior architects and designers.

To ensure air flow for the mode of installation, and to maintain the functioning of the displacement flow diffusers, two basic rules are to be adhered to:

- The distance from the front plate to the designer front must be at least 20 mm and max. 50 mm.
- The free cross section of the entire designer front must be at least 50%.