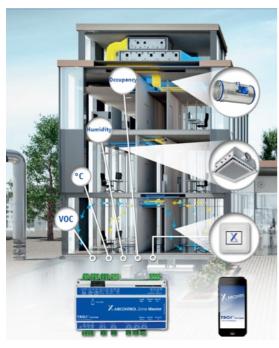

## X-AIRCONTROL FOR ROOMS AND ZONES

## EFFICIENT ROOM CONTROL WITH X-AIRCONTROL

Increasingly demanding requirements on energy efficiency as well as the latest EU regulations have created a need for intelligent control engineering solutions in room air conditioning. TROX has combined its know-how from all divisions of air distribution technology and developed an energy-efficient overall system. The integration of the X-CUBE air handling unit, volume flow controllers, heating and cooling components, and air-water systems into an overall system offers huge economic and ecological benefits. The very flexible system for the control of single rooms or of several rooms can also be used independently, i.e. without an air handling unit or centralised ventilation unit.

#### **ADVANTAGES**

Individual room control Optimisation of the air handling unit based on ventilation and air conditioning parameters - Fan speed control based on the damper blade position of VAV terminal units - Control of the recirculation damper based on the air quality - Centralised air conditioning (heating/cooling) based on actual room temperatures Centralised alarm management and display of actual operating values Cost optimisation due to reduced number of data points Easy commissioning