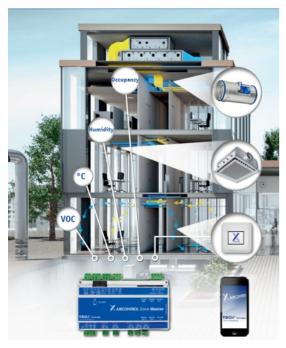

## X-AIRCONTROL FOR ROOMS AND ZONES

## EFFICIENT ROOM CONTROL WITH X-AIRCONTROL

Increasingly demanding requirements on energy efficiency as well as the latest EU regulations have created a need for intelligent control engineering solutions in room air conditioning. TROX has combined its know-how from all divisions of air distribution technology and developed an energy-efficient overall system. The integration of the X-CUBE air handling unit, volume flow controllers, heating and cooling components, and air-water systems into an overall system offers huge economic and ecological benefits. The very flexible system for the control of single rooms or of several rooms can also be used independently, i.e. without an air handling unit or centralised ventilation unit.

#### **ADVANTAGES**

Individual room control Optimisation of the air handling unit based on ventilation and air conditioning parameters - Fan speed control based on the damper blade position of VAV terminal units - Control of the recirculation damper based on the air quality - Centralised air conditioning (heating/cooling) based on actual room temperatures Centralised alarm management and display of actual operating values Cost optimisation due to reduced number of data points Easy commissioning