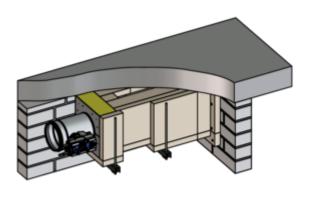

#### 1.1 Scope of delivery

GR2788791, A

Fig. 1: FKRS-EU with installation kit WE2

A Installation side

B Operating side

| Installation kit dimensions [mm]                     |    |                       |     |     |     |     |     |     |     |     |  |  |  |
|------------------------------------------------------|----|-----------------------|-----|-----|-----|-----|-----|-----|-----|-----|--|--|--|
| Nominal size 100 125 150 160 180 200 224 250 280 315 |    |                       |     |     |     |     |     |     |     |     |  |  |  |
| ØDN                                                  | 99 | 124                   | 149 | 159 | 179 | 199 | 223 | 249 | 279 | 314 |  |  |  |
| □A                                                   |    | Nominal size + 100 mm |     |     |     |     |     |     |     |     |  |  |  |

| Scope of delivery |                       |                                                                                                                                      |  |  |  |  |  |  |  |  |
|-------------------|-----------------------|--------------------------------------------------------------------------------------------------------------------------------------|--|--|--|--|--|--|--|--|
| Position          | Name                  | Properties                                                                                                                           |  |  |  |  |  |  |  |  |
| 1                 | Fire damper           | The installation kit WE2 is delivered separately and mounted on                                                                      |  |  |  |  |  |  |  |  |
| 2                 | Installation kit WE 2 | the fire damper on site (also possible for subsequent delivery for FKRS-EU with Declaration of Performance from DoP/FKRS-EU/DE/004). |  |  |  |  |  |  |  |  |