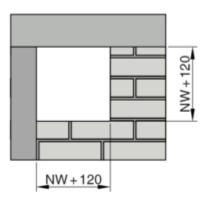

#### Installation kit WE2 3-sided

GR2799544, A

Fig. 11: Installation detail 12 - 22, see 🔖 47