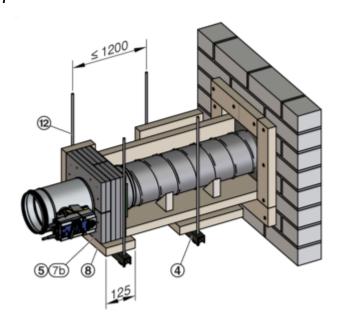

#### Installation kit WE2 4-sided

GR2788791, A

Fig. 10: Installation detail 1 - 11, see 🔖 40

#### 3.2.1 Installation kit WE2 4-sided

1

GR2788791, A

2

Assembly - wall duct > Installation kit WE2 4-sided

3

GR2788791, A

4