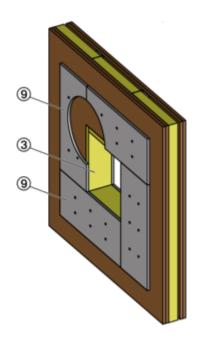

| Components | s to be provided on site             |                                                                                                                                                                              |
|------------|--------------------------------------|------------------------------------------------------------------------------------------------------------------------------------------------------------------------------|
| Position   | Name                                 | Property - Size                                                                                                                                                              |
| 3          | Mineral wool                         | Gross density ≥ 80 kg/m³, melting point ≥ 1000 °C, d = 20 mm                                                                                                                 |
| 4          | Cross bar                            | Mounting rail Hilti MQ 41/3 or equivalent (incl. fixing material)                                                                                                            |
| 5          | Steel wire clip                      | 63 / 11.2 / 1.53, alternatively coarse thread screw ≥ 5 × 80 mm                                                                                                              |
| 6          | Steel wire clip                      | 38 / 10.7 / 1.2                                                                                                                                                              |
| 7a         | Dry wall screw                       | 3.9 × 45                                                                                                                                                                     |
| 7b         | Dry wall screw                       | 4.2 × 55                                                                                                                                                                     |
| 8          | Promatect-LS35                       | Cut-to-size pads d = 35 mm                                                                                                                                                   |
| 9          | Promatect-H                          | Cut-to-size pads d = 10 mm                                                                                                                                                   |
| 10         | Hilti HUS 6<br>Fischer FFS 7.5 × 112 | or equivalent (for concrete walls and ceilings), alternatively dowel with M6 screw with fire protection suitability certificate, matched to the respective building material |
| 11         | Promat glue K84                      |                                                                                                                                                                              |
| 12         | Threaded rod                         | M10                                                                                                                                                                          |
| 13         | Mineral wool                         | Mineral wool (melting point ≥ 1000 °C) or gypsum mortar for compensating unevenness                                                                                          |
| 14         | Mortar                               | according to installation and operating manual FKRS-EU                                                                                                                       |