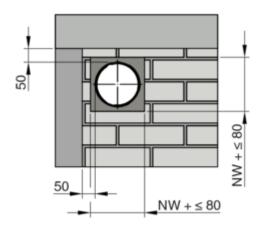

#### 2.1 Overview - Wall attachment

#### Installation kit WE2 4-sided

GR3478332. A