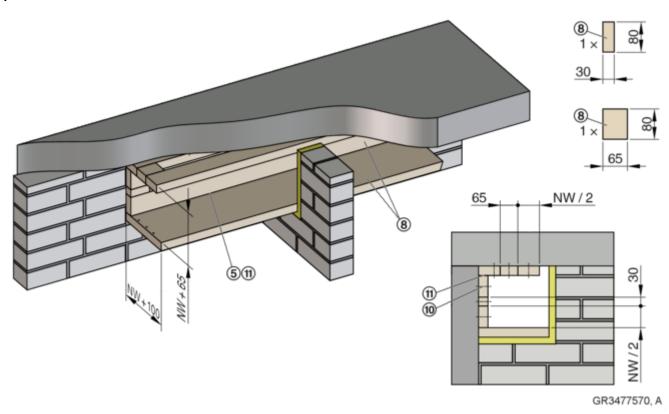

#### Installation kit WE2 4-sided

Fig. 7: Installation detail 1 - 11, see 🔖 23

GR3476639, A

| Components | s to be provided on site             |                                                                                                                                                                              |
|------------|--------------------------------------|------------------------------------------------------------------------------------------------------------------------------------------------------------------------------|
| Position   | Name                                 | Property - Size                                                                                                                                                              |
| 3          | Mineral wool                         | Gross density ≥ 80 kg/m³, melting point ≥ 1000 °C, d = 20 mm                                                                                                                 |
| 4          | Cross bar                            | Mounting rail Hilti MQ 41/3 or equivalent (incl. fixing material)                                                                                                            |
| 5          | Steel wire clip                      | 63 / 11.2 / 1.53, alternatively coarse thread screw ≥ 5 × 80 mm                                                                                                              |
| 6          | Steel wire clip                      | 38 / 10.7 / 1.2                                                                                                                                                              |
| 7a         | Dry wall screw                       | 3.9 × 45                                                                                                                                                                     |
| 7b         | Dry wall screw                       | 4.2 × 55                                                                                                                                                                     |
| 8          | Promatect-LS35                       | Cut-to-size pads d = 35 mm                                                                                                                                                   |
| 9          | Promatect-H                          | Cut-to-size pads d = 10 mm                                                                                                                                                   |
| 10         | Hilti HUS 6<br>Fischer FFS 7.5 × 112 | or equivalent (for concrete walls and ceilings), alternatively dowel with M6 screw with fire protection suitability certificate, matched to the respective building material |
| 11         | Promat glue K84                      |                                                                                                                                                                              |
| 12         | Threaded rod                         | M10                                                                                                                                                                          |
| 13         | Mineral wool                         | Mineral wool (melting point ≥ 1000 °C) or gypsum mortar for compensating unevenness                                                                                          |
| 14         | Mortar                               | according to installation and operating manual FKRS-EU                                                                                                                       |

| Support for air duct [mm] |     |     |     |     |     |     |     |     |     |     |  |  |  |
|---------------------------|-----|-----|-----|-----|-----|-----|-----|-----|-----|-----|--|--|--|
| Nominal size              | 100 | 125 | 150 | 160 | 180 | 200 | 224 | 250 | 280 | 315 |  |  |  |
| X                         | 59  | 66  | 74  | 77  | 82  | 88  | 95  | 103 | 112 | 122 |  |  |  |