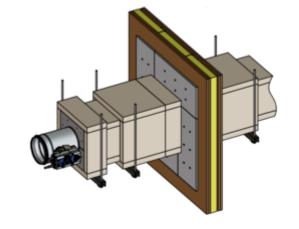

#### 1.2 Mounting on the fire damper

Fig. 2: Scope of delivery and assembly Installation kit WE2 for dry installation

- 1 FKRS-EU fire damper
- 2 Installation kit WE2, consisting of:
- a Half shell 1
- b Half shell 2

- c Connecting clamp (2 ×)
- d Sheet metal cover plate with Kerafix sealing tape
- e Dry wall screw

#### Mounting installation kit WE2

- 1. Place half shells (a) and (b) of the installation kit (2) around the FKRS-EU and fix them with two connecting clamps (c) (axis position of the FKRS-EU is arbitrary). Carefully drive in the connecting clamps bit by bit using a hammer, turning the FKRS-EU with installation kit several times if necessary.
- 2. On the back of the installation kit (2), fix the sheet metal cover plate (d) using 4 drywall screws (e).