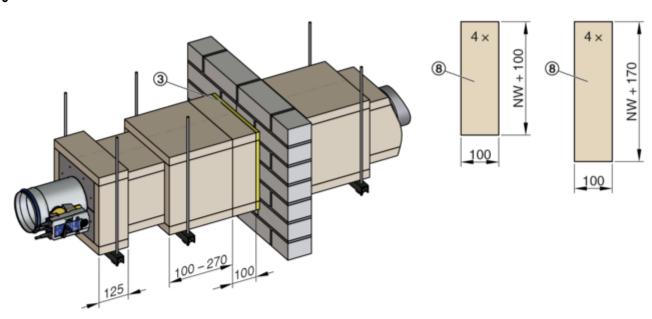

#### Installation kit WE2 4-sided

Fig. 7: Installation detail 1 - 11, see 🔖 23

GR3476639, A

#### 2.4.1 Installation kit WE2 4-sided

1

GR3476639, A

2

Assembly - wall duct > Installation kit WE2 4-sided

3

GR3476639, A

4