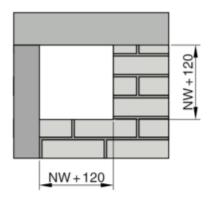

#### Installation kit WE2 2-sided

Fig. 6: Installation detail 21 - 30, see 🖇 18

Overview - Wall duct

#### Installation kit WE2 2-sided

Fig. 9: Installation detail 22 - 31, see 🖔 34

GR3477570, A

Assembly - wall attachment > Installation kit WE2 4-sided