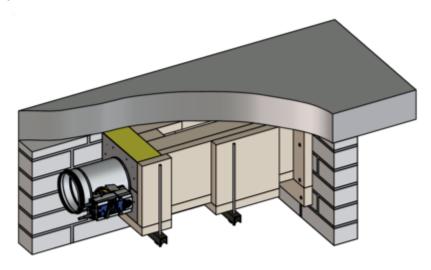

#### Installation kit WE2 4-sided

Fig. 7: Installation detail 1 - 11, see 🔖 23

GR3476639, A

#### Installation kit WE2 4-sided

GR2788791, A

Fig. 10: Installation detail 1 - 11, see 🔖 40