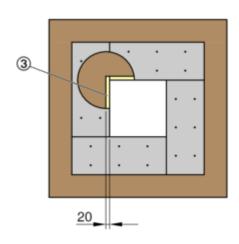

| Components | s to be provided on site             |                                                                                                                                                                              |
|------------|--------------------------------------|------------------------------------------------------------------------------------------------------------------------------------------------------------------------------|
| Position   | Name                                 | Property - Size                                                                                                                                                              |
| 3          | Mineral wool                         | Gross density ≥ 80 kg/m³, melting point ≥ 1000 °C, d = 20 mm                                                                                                                 |
| 4          | Cross bar                            | Mounting rail Hilti MQ 41/3 or equivalent (incl. fixing material)                                                                                                            |
| 5          | Steel wire clip                      | 63 / 11.2 / 1.53, alternatively coarse thread screw ≥ 5 × 80 mm                                                                                                              |
| 6          | Steel wire clip                      | 38 / 10.7 / 1.2                                                                                                                                                              |
| 7a         | Dry wall screw                       | 3.9 × 45                                                                                                                                                                     |
| 7b         | Dry wall screw                       | 4.2 × 55                                                                                                                                                                     |
| 8          | Promatect-LS35                       | Cut-to-size pads d = 35 mm                                                                                                                                                   |
| 9          | Promatect-H                          | Cut-to-size pads d = 10 mm                                                                                                                                                   |
| 10         | Hilti HUS 6<br>Fischer FFS 7.5 × 112 | or equivalent (for concrete walls and ceilings), alternatively dowel with M6 screw with fire protection suitability certificate, matched to the respective building material |
| 11         | Promat glue K84                      |                                                                                                                                                                              |
| 12         | Threaded rod                         | M10                                                                                                                                                                          |
| 13         | Mineral wool                         | Mineral wool (melting point ≥ 1000 °C) or gypsum mortar for compensating unevenness                                                                                          |
| 14         | Mortar                               | according to installation and operating manual FKRS-EU                                                                                                                       |