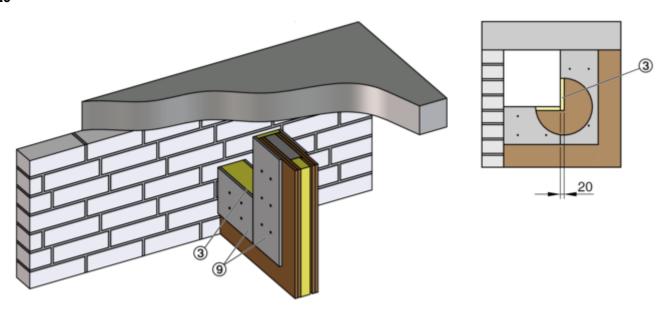

#### 2.3.1 Installation kit WE2 4-sided

1

GR3478332, A

2

Assembly - wall attachment > Installation kit WE2 4-sided

3

GR3478332, A

4