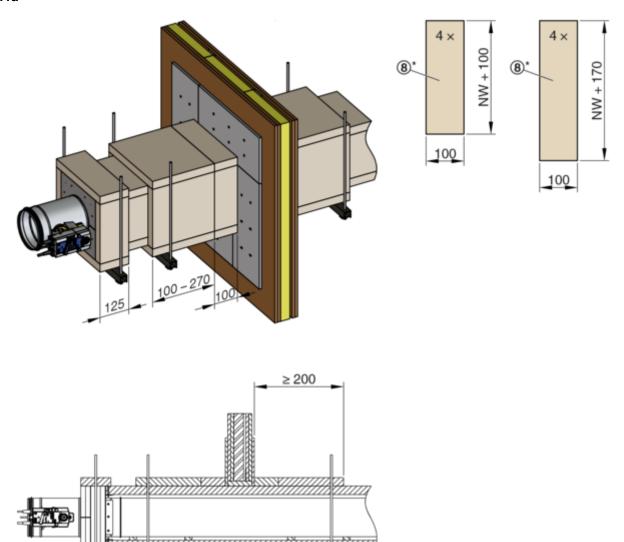

Assembly - wall attachment > Installation kit WE2 4-sided

9

GR3478332, A

10

 $<sup>^{\</sup>star}$  The panel blanks (8) from Fig. 5 (width 100 - 270 mm) and Fig. 10 (width 80 mm) may also be produced in one piece with a width of 180 - 350 mm if required.

Assembly - wall duct > Installation kit WE2 4-sided

9

GR2788791, A

10

Assembly - wall duct > Installation kit WE2 4-sided

11a

<sup>\*</sup> The panel blanks (8) from Fig. 5 (width 100 - 270 mm) and Fig. 11a+b (width 100 mm), may also be produced in one piece with a width of 200 - 370 mm if required.