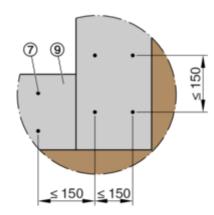

| Components | s to be provided on site             |                                                                                                                                                                              |
|------------|--------------------------------------|------------------------------------------------------------------------------------------------------------------------------------------------------------------------------|
| Position   | Name                                 | Property - Size                                                                                                                                                              |
| 3          | Mineral wool                         | Gross density ≥ 80 kg/m³, melting point ≥ 1000 °C, d = 20 mm                                                                                                                 |
| 4          | Cross bar                            | Mounting rail Hilti MQ 41/3 or equivalent (incl. fixing material)                                                                                                            |
| 5          | Steel wire clip                      | 63 / 11.2 / 1.53, alternatively coarse thread screw ≥ 5 × 80 mm                                                                                                              |
| 6          | Steel wire clip                      | 38 / 10.7 / 1.2                                                                                                                                                              |
| 7a         | Dry wall screw                       | 3.9 × 45                                                                                                                                                                     |
| 7b         | Dry wall screw                       | 4.2 × 55                                                                                                                                                                     |
| 8          | Promatect-LS35                       | Cut-to-size pads d = 35 mm                                                                                                                                                   |
| 9          | Promatect-H                          | Cut-to-size pads d = 10 mm                                                                                                                                                   |
| 10         | Hilti HUS 6<br>Fischer FFS 7.5 × 112 | or equivalent (for concrete walls and ceilings), alternatively dowel with M6 screw with fire protection suitability certificate, matched to the respective building material |
| 11         | Promat glue K84                      |                                                                                                                                                                              |
| 12         | Threaded rod                         | M10                                                                                                                                                                          |
| 13         | Mineral wool                         | Mineral wool (melting point ≥ 1000 °C) or gypsum mortar for compensating unevenness                                                                                          |
| 14         | Mortar                               | according to installation and operating manual FKRS-EU                                                                                                                       |