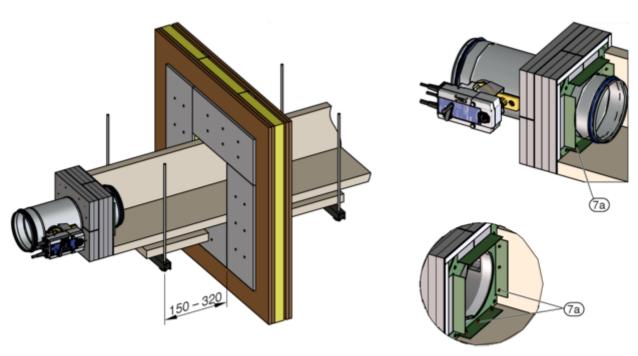

#### 2.4.1 Installation kit WE2 4-sided

1

GR3476639, A

2

Assembly - wall duct > Installation kit WE2 4-sided

3

GR3476639, A

4

Assembly - wall duct > Installation kit WE2 4-sided

5

GR3476639, A

6

Assembly - wall duct > Installation kit WE2 4-sided

7

GR3476639, A

|              | Support for air duct [mm] |     |     |     |     |     |     |     |     |     |  |  |  |  |
|--------------|---------------------------|-----|-----|-----|-----|-----|-----|-----|-----|-----|--|--|--|--|
| Nominal size | 100                       | 125 | 150 | 160 | 180 | 200 | 224 | 250 | 280 | 315 |  |  |  |  |
| X            | 59                        | 66  | 74  | 77  | 82  | 88  | 95  | 103 | 112 | 122 |  |  |  |  |

8

Assembly - wall duct > Installation kit WE2 4-sided

9

GR3476639, A

10

Assembly - wall duct > Installation kit WE2 4-sided

11

Assembly - wall duct > Installation kit WE2 3-sided