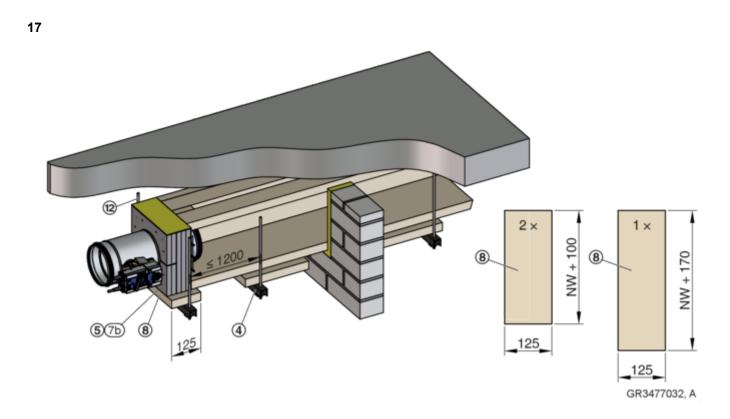

#### Installation kit WE2 3-sided

Fig. 8: Installation detail 12 - 21, see 👙 29

GR3477032, A

#### 2.4.2 Installation kit WE2 3-sided

12

GR3477032, A

GR3477032, A

Assembly - wall duct > Installation kit WE2 3-sided

14

GR3477032, A

15