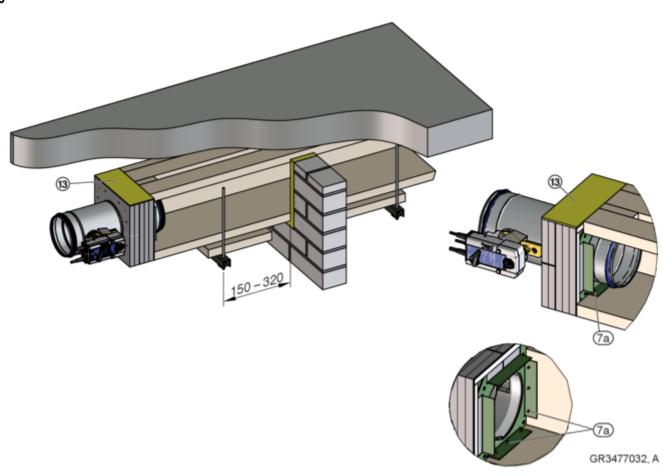

#### Installation kit WE2 3-sided

Fig. 8: Installation detail 12 - 21, see 👙 29

GR3477032, A

#### 2.4.2 Installation kit WE2 3-sided

12

GR3477032, A

GR3477032, A

Assembly - wall duct > Installation kit WE2 3-sided

14

GR3477032, A

15