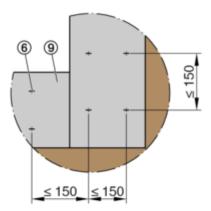

#### 2.1 Overview - Wall attachment

#### Installation kit WE2 4-sided

GR3478332. A