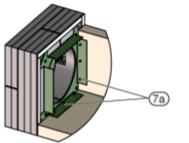

#### 1.2 Mounting on the fire damper

Fig. 2: Scope of delivery and assembly Installation kit WE2 for dry installation

- 1 FKRS-EU fire damper
- 2 Installation kit WE2, consisting of:
- a Half shell 1
- b Half shell 2

- c Connecting clamp (2 ×)
- d Sheet metal cover plate with Kerafix sealing tape
- e Dry wall screw

#### Mounting installation kit WE2

- 1. Place half shells (a) and (b) of the installation kit (2) around the FKRS-EU and fix them with two connecting clamps (c) (axis position of the FKRS-EU is arbitrary). Carefully drive in the connecting clamps bit by bit using a hammer, turning the FKRS-EU with installation kit several times if necessary.
- 2. On the back of the installation kit (2), fix the sheet metal cover plate (d) using 4 drywall screws (e).