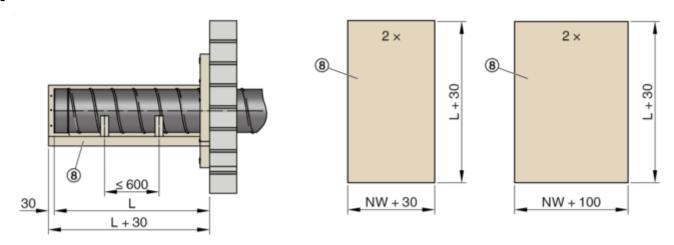

| Components | s to be provided on site             |                                                                                                                                                                              |
|------------|--------------------------------------|------------------------------------------------------------------------------------------------------------------------------------------------------------------------------|
| Position   | Name                                 | Property - Size                                                                                                                                                              |
| 3          | Mineral wool                         | Gross density ≥ 80 kg/m³, melting point ≥ 1000 °C, d = 20 mm                                                                                                                 |
| 4          | Cross bar                            | Mounting rail Hilti MQ 41/3 or equivalent (incl. fixing material)                                                                                                            |
| 5          | Steel wire clip                      | 63 / 11.2 / 1.53, alternatively coarse thread screw ≥ 5 × 80 mm                                                                                                              |
| 6          | Steel wire clip                      | 38 / 10.7 / 1.2                                                                                                                                                              |
| 7a         | Dry wall screw                       | 3.9 × 45                                                                                                                                                                     |
| 7b         | Dry wall screw                       | 4.2 × 55                                                                                                                                                                     |
| 8          | Promatect-LS35                       | Cut-to-size pads d = 35 mm                                                                                                                                                   |
| 9          | Promatect-H                          | Cut-to-size pads d = 10 mm                                                                                                                                                   |
| 10         | Hilti HUS 6<br>Fischer FFS 7.5 × 112 | or equivalent (for concrete walls and ceilings), alternatively dowel with M6 screw with fire protection suitability certificate, matched to the respective building material |
| 11         | Promat glue K84                      |                                                                                                                                                                              |
| 12         | Threaded rod                         | M10                                                                                                                                                                          |
| 13         | Mineral wool                         | Mineral wool (melting point ≥ 1000 °C) or gypsum mortar for compensating unevenness                                                                                          |
| 14         | Mortar                               | according to installation and operating manual FKRS-EU                                                                                                                       |