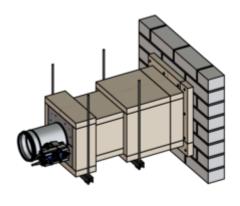

#### 1.1 Scope of delivery

GR2788791, A

Fig. 1: FKRS-EU with installation kit WE2

A Installation side

B Operating side

| Installation kit dimensions [mm]                     |    |                       |     |     |     |     |     |     |     |     |  |  |  |
|------------------------------------------------------|----|-----------------------|-----|-----|-----|-----|-----|-----|-----|-----|--|--|--|
| Nominal size 100 125 150 160 180 200 224 250 280 315 |    |                       |     |     |     |     |     |     |     |     |  |  |  |
| ØDN                                                  | 99 | 124                   | 149 | 159 | 179 | 199 | 223 | 249 | 279 | 314 |  |  |  |
| □A                                                   |    | Nominal size + 100 mm |     |     |     |     |     |     |     |     |  |  |  |

| Scope of delivery |                       |                                                                                                                                      |  |  |  |  |  |  |  |  |
|-------------------|-----------------------|--------------------------------------------------------------------------------------------------------------------------------------|--|--|--|--|--|--|--|--|
| Position          | Name                  | Properties                                                                                                                           |  |  |  |  |  |  |  |  |
| 1                 | Fire damper           | The installation kit WE2 is delivered separately and mounted on                                                                      |  |  |  |  |  |  |  |  |
| 2                 | Installation kit WE 2 | the fire damper on site (also possible for subsequent delivery for FKRS-EU with Declaration of Performance from DoP/FKRS-EU/DE/004). |  |  |  |  |  |  |  |  |