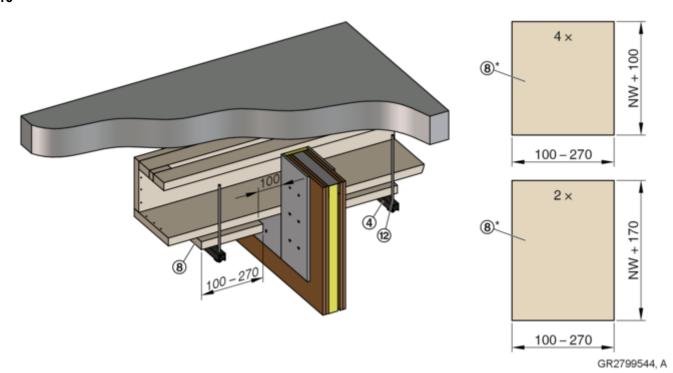

8

Assembly - wall duct > Installation kit WE2 4-sided

9

GR3476639, A

10

Assembly - wall duct > Installation kit WE2 4-sided

11

Assembly - wall duct > Installation kit WE2 3-sided

Assembly - wall duct > Installation kit WE2 4-sided

9

GR2788791, A

10

Assembly - wall duct > Installation kit WE2 4-sided

11a

<sup>\*</sup> The panel blanks (8) from Fig. 5 (width 100 - 270 mm) and Fig. 11a+b (width 100 mm), may also be produced in one piece with a width of 200 - 370 mm if required.

#### 11b

<sup>\*</sup> The panel blanks (8) from Fig. 5 (width 100 - 270 mm) and Fig. 11a+b (width 100 mm), may also be produced in one piece with a width of 200 - 370 mm if required.

Assembly - wall duct > Installation kit WE2 3-sided