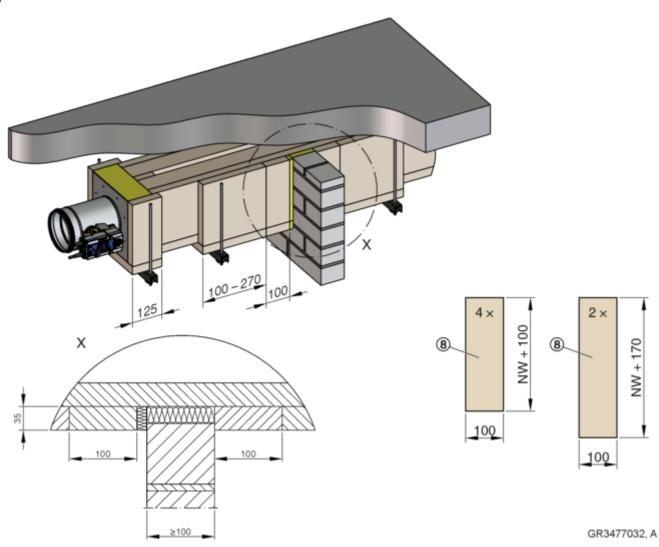

#### Installation kit WE2 3-sided

Fig. 8: Installation detail 12 - 21, see 👙 29

GR3477032, A