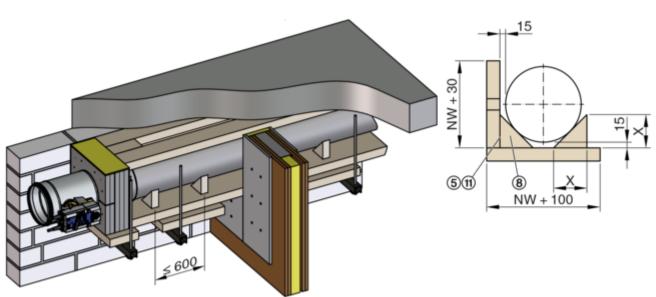

| Components | s to be provided on site             |                                                                                                                                                                              |
|------------|--------------------------------------|------------------------------------------------------------------------------------------------------------------------------------------------------------------------------|
| Position   | Name                                 | Property - Size                                                                                                                                                              |
| 3          | Mineral wool                         | Gross density ≥ 80 kg/m³, melting point ≥ 1000 °C, d = 20 mm                                                                                                                 |
| 4          | Cross bar                            | Mounting rail Hilti MQ 41/3 or equivalent (incl. fixing material)                                                                                                            |
| 5          | Steel wire clip                      | 63 / 11.2 / 1.53, alternatively coarse thread screw ≥ 5 × 80 mm                                                                                                              |
| 6          | Steel wire clip                      | 38 / 10.7 / 1.2                                                                                                                                                              |
| 7a         | Dry wall screw                       | 3.9 × 45                                                                                                                                                                     |
| 7b         | Dry wall screw                       | 4.2 × 55                                                                                                                                                                     |
| 8          | Promatect-LS35                       | Cut-to-size pads d = 35 mm                                                                                                                                                   |
| 9          | Promatect-H                          | Cut-to-size pads d = 10 mm                                                                                                                                                   |
| 10         | Hilti HUS 6<br>Fischer FFS 7.5 × 112 | or equivalent (for concrete walls and ceilings), alternatively dowel with M6 screw with fire protection suitability certificate, matched to the respective building material |
| 11         | Promat glue K84                      |                                                                                                                                                                              |
| 12         | Threaded rod                         | M10                                                                                                                                                                          |
| 13         | Mineral wool                         | Mineral wool (melting point ≥ 1000 °C) or gypsum mortar for compensating unevenness                                                                                          |
| 14         | Mortar                               | according to installation and operating manual FKRS-EU                                                                                                                       |

| Support for air duct [mm] |     |     |     |     |     |     |     |     |     |     |  |  |  |
|---------------------------|-----|-----|-----|-----|-----|-----|-----|-----|-----|-----|--|--|--|
| Nominal size              | 100 | 125 | 150 | 160 | 180 | 200 | 224 | 250 | 280 | 315 |  |  |  |
| X                         | 59  | 66  | 74  | 77  | 82  | 88  | 95  | 103 | 112 | 122 |  |  |  |