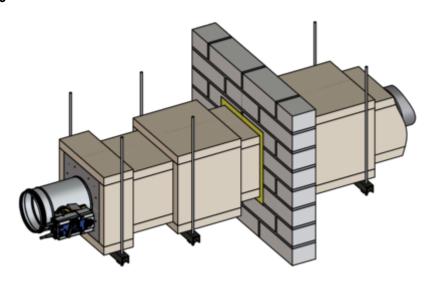

Assembly - wall attachment > Installation kit WE2 4-sided

9

GR3478332, A

10

 $<sup>^{\</sup>star}$  The panel blanks (8) from Fig. 5 (width 100 - 270 mm) and Fig. 10 (width 80 mm) may also be produced in one piece with a width of 180 - 350 mm if required.