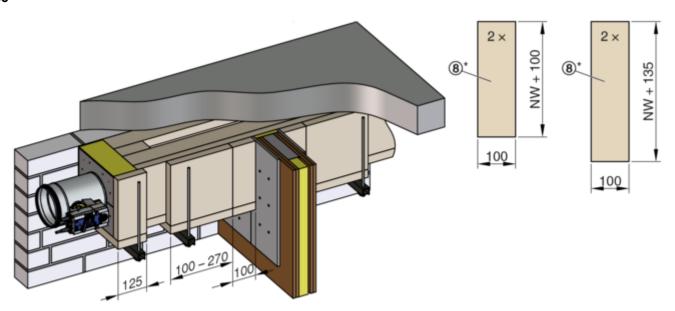

Assembly - wall attachment > Installation kit WE2 4-sided

9

GR3478332, A

10

 $<sup>^{\</sup>star}$  The panel blanks (8) from Fig. 5 (width 100 - 270 mm) and Fig. 10 (width 80 mm) may also be produced in one piece with a width of 180 - 350 mm if required.

Assembly - wall duct > Installation kit WE2 4-sided

9

GR2788791, A

10

Assembly - wall duct > Installation kit WE2 4-sided

11a

<sup>\*</sup> The panel blanks (8) from Fig. 5 (width 100 - 270 mm) and Fig. 11a+b (width 100 mm), may also be produced in one piece with a width of 200 - 370 mm if required.

#### 11b

<sup>\*</sup> The panel blanks (8) from Fig. 5 (width 100 - 270 mm) and Fig. 11a+b (width 100 mm), may also be produced in one piece with a width of 200 - 370 mm if required.

Assembly - wall duct > Installation kit WE2 3-sided