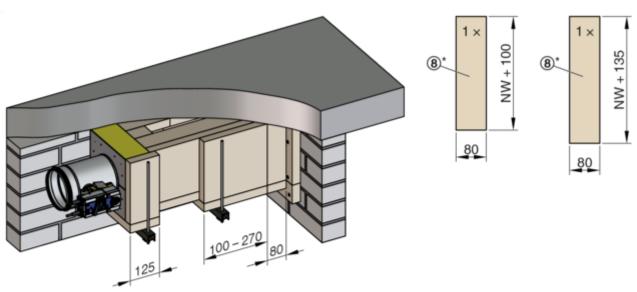

#### Installation kit WE2 4-sided

Fig. 7: Installation detail 1 - 11, see 🔖 23

GR3476639, A

| Support for air duct [mm] |     |     |     |     |     |     |     |     |     |     |  |  |  |
|---------------------------|-----|-----|-----|-----|-----|-----|-----|-----|-----|-----|--|--|--|
| Nominal size              | 100 | 125 | 150 | 160 | 180 | 200 | 224 | 250 | 280 | 315 |  |  |  |
| X                         | 59  | 66  | 74  | 77  | 82  | 88  | 95  | 103 | 112 | 122 |  |  |  |

Assembly - wall attachment > Installation kit WE2 4-sided

9

GR3478332, A

10

 $<sup>^{\</sup>star}$  The panel blanks (8) from Fig. 5 (width 100 - 270 mm) and Fig. 10 (width 80 mm) may also be produced in one piece with a width of 180 - 350 mm if required.