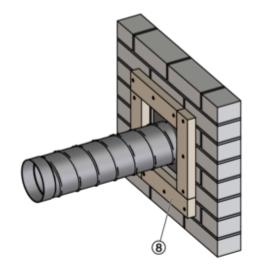

#### 1.2 Mounting on the fire damper

Fig. 2: Scope of delivery and assembly Installation kit WE2 for dry installation

- 1 FKRS-EU fire damper
- 2 Installation kit WE2, consisting of:
- a Half shell 1
- b Half shell 2

- c Connecting clamp (2 ×)
- d Sheet metal cover plate with Kerafix sealing tape
- e Dry wall screw

#### Mounting installation kit WE2

- 1. Place half shells (a) and (b) of the installation kit (2) around the FKRS-EU and fix them with two connecting clamps (c) (axis position of the FKRS-EU is arbitrary). Carefully drive in the connecting clamps bit by bit using a hammer, turning the FKRS-EU with installation kit several times if necessary.
- 2. On the back of the installation kit (2), fix the sheet metal cover plate (d) using 4 drywall screws (e).