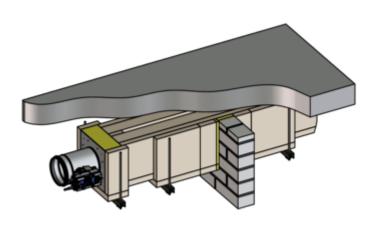

#### Installation kit WE2 4-sided

Fig. 7: Installation detail 1 - 11, see 🔖 23

GR3476639, A

#### Installation kit WE2 4-sided

GR2788791, A

Fig. 10: Installation detail 1 - 11, see 🔖 40