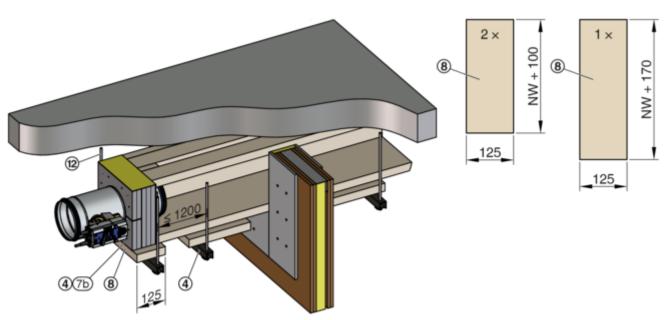

8

Assembly - wall duct > Installation kit WE2 4-sided

9

GR3476639, A

10

Assembly - wall duct > Installation kit WE2 4-sided

11

Assembly - wall duct > Installation kit WE2 3-sided