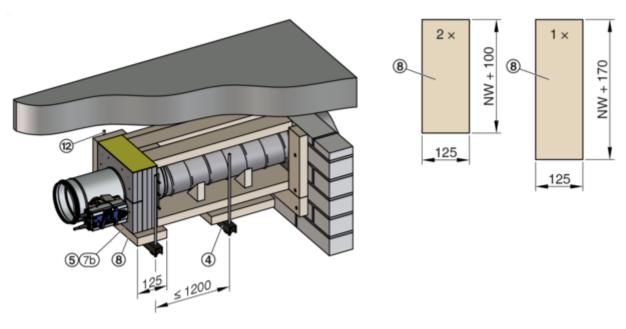

#### Installation kit WE2 4-sided

Fig. 7: Installation detail 1 - 11, see 🔖 23

GR3476639, A

#### 2.4.1 Installation kit WE2 4-sided

1

GR3476639, A

2

Assembly - wall duct > Installation kit WE2 4-sided

3

GR3476639, A

4

Assembly - wall duct > Installation kit WE2 4-sided

5

GR3476639, A

6

Assembly - wall duct > Installation kit WE2 4-sided

7

GR3476639, A

|              | Support for air duct [mm] |     |     |     |     |     |     |     |     |     |  |  |  |  |
|--------------|---------------------------|-----|-----|-----|-----|-----|-----|-----|-----|-----|--|--|--|--|
| Nominal size | 100                       | 125 | 150 | 160 | 180 | 200 | 224 | 250 | 280 | 315 |  |  |  |  |
| X            | 59                        | 66  | 74  | 77  | 82  | 88  | 95  | 103 | 112 | 122 |  |  |  |  |