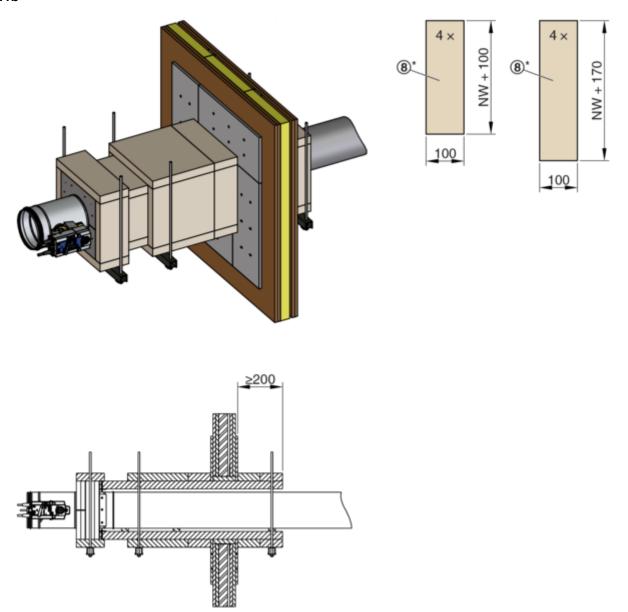

#### 1.2 Mounting on the fire damper

Fig. 2: Scope of delivery and assembly Installation kit WE2 for dry installation

- 1 FKRS-EU fire damper
- 2 Installation kit WE2, consisting of:
- a Half shell 1
- b Half shell 2

- c Connecting clamp (2 ×)
- d Sheet metal cover plate with Kerafix sealing tape
- e Dry wall screw

#### Mounting installation kit WE2

- 1. Place half shells (a) and (b) of the installation kit (2) around the FKRS-EU and fix them with two connecting clamps (c) (axis position of the FKRS-EU is arbitrary). Carefully drive in the connecting clamps bit by bit using a hammer, turning the FKRS-EU with installation kit several times if necessary.
- 2. On the back of the installation kit (2), fix the sheet metal cover plate (d) using 4 drywall screws (e).

| Components | s to be provided on site             |                                                                                                                                                                              |
|------------|--------------------------------------|------------------------------------------------------------------------------------------------------------------------------------------------------------------------------|
| Position   | Name                                 | Property - Size                                                                                                                                                              |
| 3          | Mineral wool                         | Gross density ≥ 80 kg/m³, melting point ≥ 1000 °C, d = 20 mm                                                                                                                 |
| 4          | Cross bar                            | Mounting rail Hilti MQ 41/3 or equivalent (incl. fixing material)                                                                                                            |
| 5          | Steel wire clip                      | 63 / 11.2 / 1.53, alternatively coarse thread screw ≥ 5 × 80 mm                                                                                                              |
| 6          | Steel wire clip                      | 38 / 10.7 / 1.2                                                                                                                                                              |
| 7a         | Dry wall screw                       | 3.9 × 45                                                                                                                                                                     |
| 7b         | Dry wall screw                       | 4.2 × 55                                                                                                                                                                     |
| 8          | Promatect-LS35                       | Cut-to-size pads d = 35 mm                                                                                                                                                   |
| 9          | Promatect-H                          | Cut-to-size pads d = 10 mm                                                                                                                                                   |
| 10         | Hilti HUS 6<br>Fischer FFS 7.5 × 112 | or equivalent (for concrete walls and ceilings), alternatively dowel with M6 screw with fire protection suitability certificate, matched to the respective building material |
| 11         | Promat glue K84                      |                                                                                                                                                                              |
| 12         | Threaded rod                         | M10                                                                                                                                                                          |
| 13         | Mineral wool                         | Mineral wool (melting point ≥ 1000 °C) or gypsum mortar for compensating unevenness                                                                                          |
| 14         | Mortar                               | according to installation and operating manual FKRS-EU                                                                                                                       |