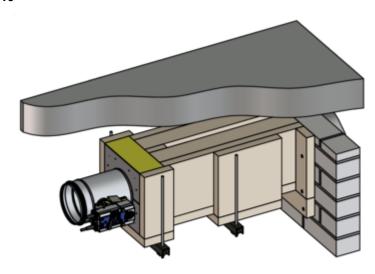

#### 1.1 Scope of delivery

GR2788791, A

Fig. 1: FKRS-EU with installation kit WE2

A Installation side

B Operating side

| Installation kit dimensions [mm]                     |    |                       |     |     |     |     |     |     |     |     |  |  |  |
|------------------------------------------------------|----|-----------------------|-----|-----|-----|-----|-----|-----|-----|-----|--|--|--|
| Nominal size 100 125 150 160 180 200 224 250 280 315 |    |                       |     |     |     |     |     |     |     |     |  |  |  |
| ØDN                                                  | 99 | 124                   | 149 | 159 | 179 | 199 | 223 | 249 | 279 | 314 |  |  |  |
| □A                                                   |    | Nominal size + 100 mm |     |     |     |     |     |     |     |     |  |  |  |

| Scope of delivery |                       |                                                                                                                                      |  |  |  |  |  |  |  |  |
|-------------------|-----------------------|--------------------------------------------------------------------------------------------------------------------------------------|--|--|--|--|--|--|--|--|
| Position          | Name                  | Properties                                                                                                                           |  |  |  |  |  |  |  |  |
| 1                 | Fire damper           | The installation kit WE2 is delivered separately and mounted on                                                                      |  |  |  |  |  |  |  |  |
| 2                 | Installation kit WE 2 | the fire damper on site (also possible for subsequent delivery for FKRS-EU with Declaration of Performance from DoP/FKRS-EU/DE/004). |  |  |  |  |  |  |  |  |