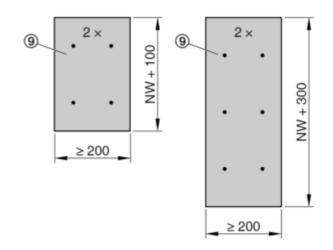

| Components | s to be provided on site             |                                                                                                                                                                              |
|------------|--------------------------------------|------------------------------------------------------------------------------------------------------------------------------------------------------------------------------|
| Position   | Name                                 | Property - Size                                                                                                                                                              |
| 3          | Mineral wool                         | Gross density ≥ 80 kg/m³, melting point ≥ 1000 °C, d = 20 mm                                                                                                                 |
| 4          | Cross bar                            | Mounting rail Hilti MQ 41/3 or equivalent (incl. fixing material)                                                                                                            |
| 5          | Steel wire clip                      | 63 / 11.2 / 1.53, alternatively coarse thread screw ≥ 5 × 80 mm                                                                                                              |
| 6          | Steel wire clip                      | 38 / 10.7 / 1.2                                                                                                                                                              |
| 7a         | Dry wall screw                       | 3.9 × 45                                                                                                                                                                     |
| 7b         | Dry wall screw                       | 4.2 × 55                                                                                                                                                                     |
| 8          | Promatect-LS35                       | Cut-to-size pads d = 35 mm                                                                                                                                                   |
| 9          | Promatect-H                          | Cut-to-size pads d = 10 mm                                                                                                                                                   |
| 10         | Hilti HUS 6<br>Fischer FFS 7.5 × 112 | or equivalent (for concrete walls and ceilings), alternatively dowel with M6 screw with fire protection suitability certificate, matched to the respective building material |
| 11         | Promat glue K84                      |                                                                                                                                                                              |
| 12         | Threaded rod                         | M10                                                                                                                                                                          |
| 13         | Mineral wool                         | Mineral wool (melting point ≥ 1000 °C) or gypsum mortar for compensating unevenness                                                                                          |
| 14         | Mortar                               | according to installation and operating manual FKRS-EU                                                                                                                       |