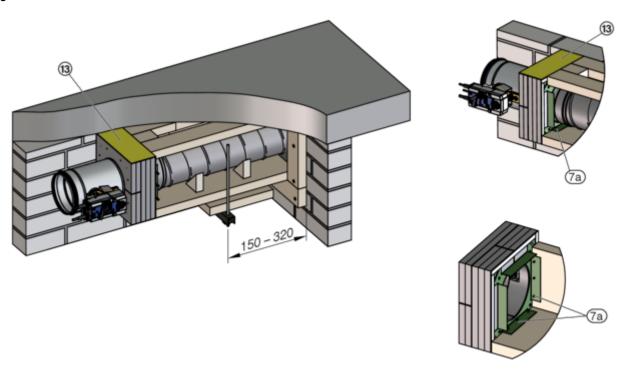

#### 2.4.3 Installation kit WE2 2-sided

22

GR3477570, A

23

GR3477570, A

Assembly - wall duct > Installation kit WE2 2-sided

24

25

Assembly - wall duct > Installation kit WE2 2-sided

26

27