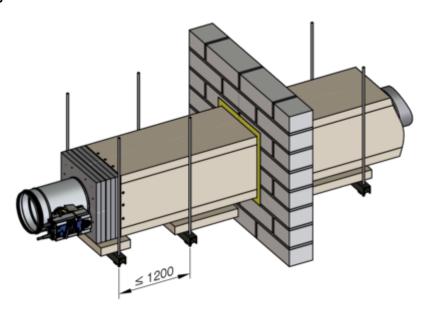

Assembly - wall attachment > Installation kit WE2 4-sided

5

GR3478332, A

6

Assembly - wall attachment > Installation kit WE2 4-sided

7

GR3478332, A

8

Assembly - wall attachment > Installation kit WE2 4-sided

9

GR3478332, A

10

 $<sup>^{\</sup>star}$  The panel blanks (8) from Fig. 5 (width 100 - 270 mm) and Fig. 10 (width 80 mm) may also be produced in one piece with a width of 180 - 350 mm if required.