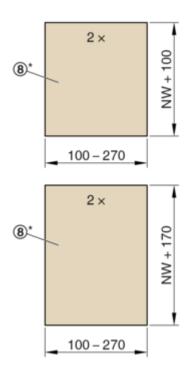

Assembly - wall attachment > Installation kit WE2 4-sided

9

GR3478332, A

10

 $<sup>^{\</sup>star}$  The panel blanks (8) from Fig. 5 (width 100 - 270 mm) and Fig. 10 (width 80 mm) may also be produced in one piece with a width of 180 - 350 mm if required.

Assembly - wall duct > Installation kit WE2 4-sided

9

GR2788791, A

10

Assembly - wall duct > Installation kit WE2 4-sided

11a

<sup>\*</sup> The panel blanks (8) from Fig. 5 (width 100 - 270 mm) and Fig. 11a+b (width 100 mm), may also be produced in one piece with a width of 200 - 370 mm if required.