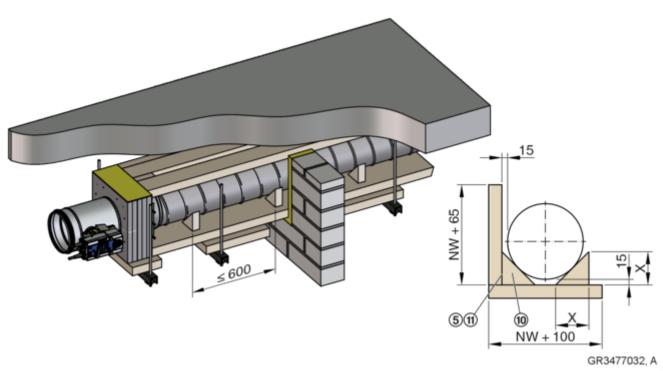

#### Installation kit WE2 3-sided

Fig. 8: Installation detail 12 - 21, see 👙 29

GR3477032, A