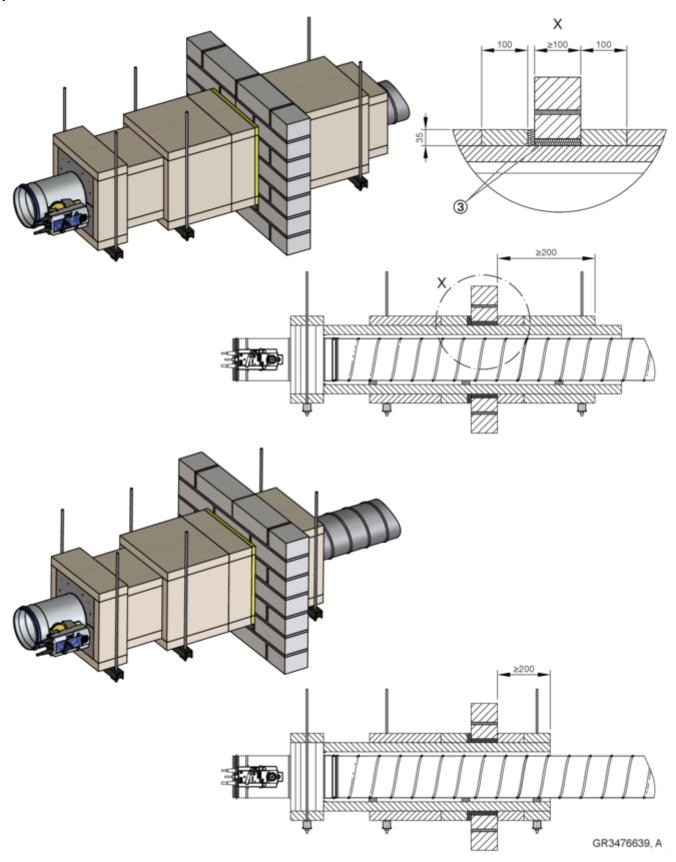

#### Installation kit WE2 4-sided

Fig. 7: Installation detail 1 - 11, see 🔖 23

GR3476639, A

#### 2.4.1 Installation kit WE2 4-sided

1

GR3476639, A

2

Assembly - wall duct > Installation kit WE2 4-sided

3

GR3476639, A

4

Assembly - wall duct > Installation kit WE2 4-sided

5

GR3476639, A

6

Assembly - wall duct > Installation kit WE2 4-sided

7

GR3476639, A

|              | Support for air duct [mm] |     |     |     |     |     |     |     |     |     |  |  |  |  |
|--------------|---------------------------|-----|-----|-----|-----|-----|-----|-----|-----|-----|--|--|--|--|
| Nominal size | 100                       | 125 | 150 | 160 | 180 | 200 | 224 | 250 | 280 | 315 |  |  |  |  |
| X            | 59                        | 66  | 74  | 77  | 82  | 88  | 95  | 103 | 112 | 122 |  |  |  |  |