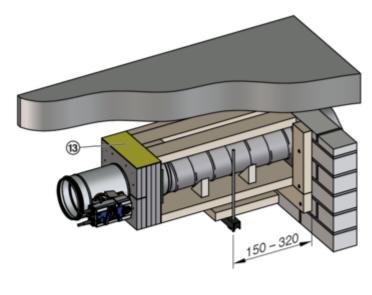

8

Assembly - wall duct > Installation kit WE2 4-sided

9

GR3476639, A

10

Assembly - wall duct > Installation kit WE2 4-sided

11

Assembly - wall duct > Installation kit WE2 3-sided