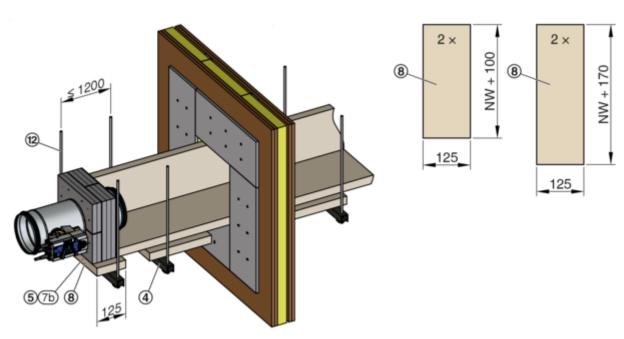

#### 2.4.1 Installation kit WE2 4-sided

1

GR3476639, A

2

Assembly - wall duct > Installation kit WE2 4-sided

3

GR3476639, A

4

Assembly - wall duct > Installation kit WE2 4-sided

5

GR3476639, A

6

Assembly - wall duct > Installation kit WE2 4-sided

7

GR3476639, A

|              | Support for air duct [mm] |     |     |     |     |     |     |     |     |     |  |  |  |  |
|--------------|---------------------------|-----|-----|-----|-----|-----|-----|-----|-----|-----|--|--|--|--|
| Nominal size | 100                       | 125 | 150 | 160 | 180 | 200 | 224 | 250 | 280 | 315 |  |  |  |  |
| X            | 59                        | 66  | 74  | 77  | 82  | 88  | 95  | 103 | 112 | 122 |  |  |  |  |

8

Assembly - wall duct > Installation kit WE2 4-sided

9

GR3476639, A

10

Assembly - wall duct > Installation kit WE2 4-sided

11

Assembly - wall duct > Installation kit WE2 3-sided