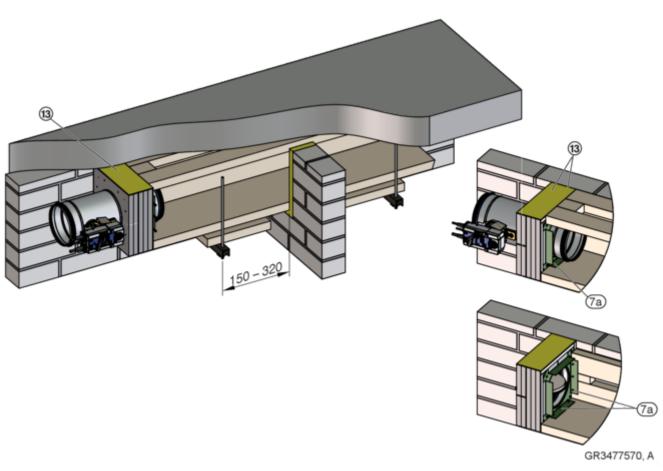

#### Installation kit WE2 2-sided

Fig. 9: Installation detail 22 - 31, see 🖔 34

GR3477570, A

Assembly - wall attachment > Installation kit WE2 4-sided