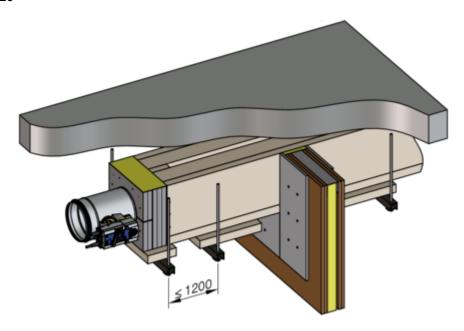

Assembly - wall attachment > Installation kit WE2 4-sided

5

GR3478332, A

6

Assembly - wall attachment > Installation kit WE2 4-sided

7

GR3478332, A

8