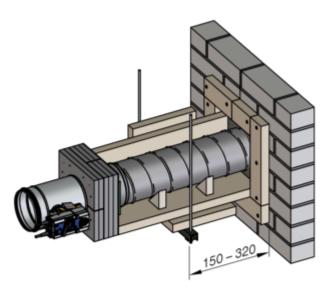

#### 2.2 Overview - Wall duct

#### Installation kit WE2 4-sided

Fig. 7: Installation detail 1 - 11, see 🔖 23

GR3476639, A