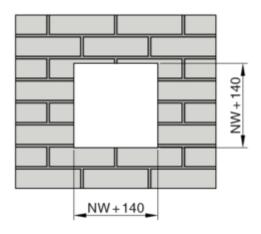

#### 2.1 Overview - Wall attachment

#### Installation kit WE2 4-sided

GR3478332. A