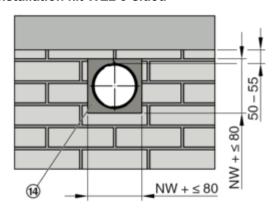

#### Installation kit WE2 3-sided

Fig. 5: Installation detail 11 - 20, see 🔖 13

GR3478941, A

#### 2.3.2 Installation kit WE2 3-sided

11

GR3478941, A

12

Assembly - wall attachment > Installation kit WE2 3-sided

13

| Support for air duct [mm] |     |     |     |     |     |     |     |     |     |     |  |  |  |  |
|---------------------------|-----|-----|-----|-----|-----|-----|-----|-----|-----|-----|--|--|--|--|
| Nominal size              | 100 | 125 | 150 | 160 | 180 | 200 | 224 | 250 | 280 | 315 |  |  |  |  |
| X                         | 59  | 66  | 74  | 77  | 82  | 88  | 95  | 103 | 112 | 122 |  |  |  |  |