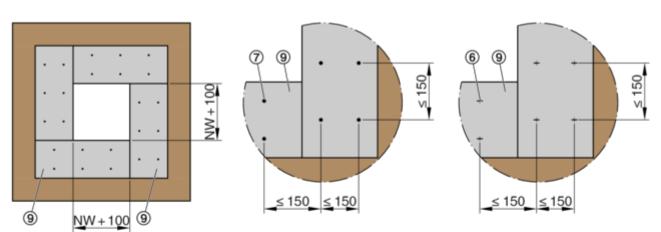

| Components | s to be provided on site             |                                                                                                                                                                              |
|------------|--------------------------------------|------------------------------------------------------------------------------------------------------------------------------------------------------------------------------|
| Position   | Name                                 | Property - Size                                                                                                                                                              |
| 3          | Mineral wool                         | Gross density ≥ 80 kg/m³, melting point ≥ 1000 °C, d = 20 mm                                                                                                                 |
| 4          | Cross bar                            | Mounting rail Hilti MQ 41/3 or equivalent (incl. fixing material)                                                                                                            |
| 5          | Steel wire clip                      | 63 / 11.2 / 1.53, alternatively coarse thread screw ≥ 5 × 80 mm                                                                                                              |
| 6          | Steel wire clip                      | 38 / 10.7 / 1.2                                                                                                                                                              |
| 7a         | Dry wall screw                       | 3.9 × 45                                                                                                                                                                     |
| 7b         | Dry wall screw                       | 4.2 × 55                                                                                                                                                                     |
| 8          | Promatect-LS35                       | Cut-to-size pads d = 35 mm                                                                                                                                                   |
| 9          | Promatect-H                          | Cut-to-size pads d = 10 mm                                                                                                                                                   |
| 10         | Hilti HUS 6<br>Fischer FFS 7.5 × 112 | or equivalent (for concrete walls and ceilings), alternatively dowel with M6 screw with fire protection suitability certificate, matched to the respective building material |
| 11         | Promat glue K84                      |                                                                                                                                                                              |
| 12         | Threaded rod                         | M10                                                                                                                                                                          |
| 13         | Mineral wool                         | Mineral wool (melting point ≥ 1000 °C) or gypsum mortar for compensating unevenness                                                                                          |
| 14         | Mortar                               | according to installation and operating manual FKRS-EU                                                                                                                       |