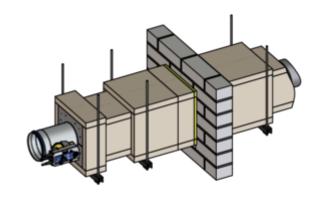

#### 2.2 Overview - Wall duct

#### Installation kit WE2 4-sided

Fig. 7: Installation detail 1 - 11, see 🔖 23

GR3476639, A