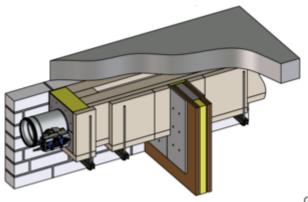

#### Installation kit WE2 4-sided

GR2788791, A

Fig. 10: Installation detail 1 - 11, see 🔖 40