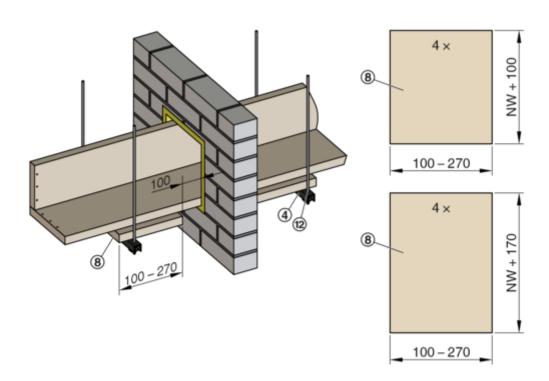

#### Installation kit WE2 4-sided

Fig. 7: Installation detail 1 - 11, see 🔖 23

GR3476639, A

| Support for air duct [mm] |     |     |     |     |     |     |     |     |     |     |  |  |  |
|---------------------------|-----|-----|-----|-----|-----|-----|-----|-----|-----|-----|--|--|--|
| Nominal size              | 100 | 125 | 150 | 160 | 180 | 200 | 224 | 250 | 280 | 315 |  |  |  |
| X                         | 59  | 66  | 74  | 77  | 82  | 88  | 95  | 103 | 112 | 122 |  |  |  |