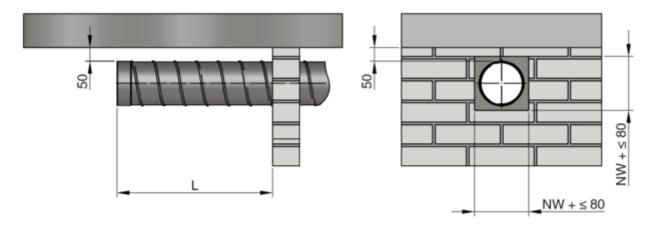

#### Installation kit WE2 3-sided

Fig. 5: Installation detail 11 - 20, see 🔖 13

GR3478941, A

#### Installation kit WE2 2-sided

Fig. 6: Installation detail 21 - 30, see 🖇 18

Overview - Wall duct

#### 2.3.2 Installation kit WE2 3-sided

11

GR3478941, A

12

Assembly - wall attachment > Installation kit WE2 3-sided

13

| Support for air duct [mm] |     |     |     |     |     |     |     |     |     |     |  |  |  |  |
|---------------------------|-----|-----|-----|-----|-----|-----|-----|-----|-----|-----|--|--|--|--|
| Nominal size              | 100 | 125 | 150 | 160 | 180 | 200 | 224 | 250 | 280 | 315 |  |  |  |  |
| X                         | 59  | 66  | 74  | 77  | 82  | 88  | 95  | 103 | 112 | 122 |  |  |  |  |

#### 2.3.3 Installation kit WE2 2-sided

21

GR3480142, A

22

23

| Support for air duct [mm] |     |     |     |     |     |     |     |     |     |     |  |  |  |  |
|---------------------------|-----|-----|-----|-----|-----|-----|-----|-----|-----|-----|--|--|--|--|
| Nominal size              | 100 | 125 | 150 | 160 | 180 | 200 | 224 | 250 | 280 | 315 |  |  |  |  |
| X                         | 59  | 66  | 74  | 77  | 82  | 88  | 95  | 103 | 112 | 122 |  |  |  |  |