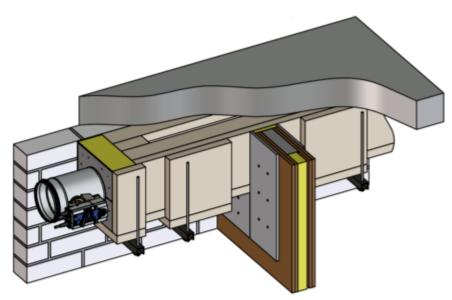

#### Installation kit WE2 4-sided

Fig. 7: Installation detail 1 - 11, see 🔖 23

GR3476639, A

#### Installation kit WE2 4-sided

GR2788791, A

Fig. 10: Installation detail 1 - 11, see 🔖 40