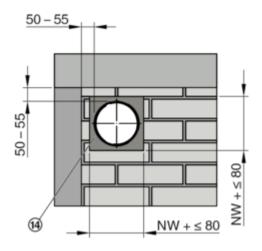

#### Installation kit WE2 3-sided

Fig. 8: Installation detail 12 - 21, see 👙 29

GR3477032, A

#### 2.4.2 Installation kit WE2 3-sided

12

GR3477032, A

GR3477032, A

Assembly - wall duct > Installation kit WE2 3-sided

14

GR3477032, A

15

#### Installation kit WE2 3-sided

GR2799544, A

Fig. 11: Installation detail 12 - 22, see 🔖 47

#### 3.2.2 Installation kit WE2 3-sided

12

GR2799544, A

13

Assembly - wall duct > Installation kit WE2 3-sided

14

GR2799544, A

15