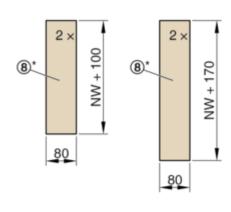

Assembly - wall attachment > Installation kit WE2 4-sided

9

GR3478332, A

10

 $<sup>^{\</sup>star}$  The panel blanks (8) from Fig. 5 (width 100 - 270 mm) and Fig. 10 (width 80 mm) may also be produced in one piece with a width of 180 - 350 mm if required.

Assembly - wall attachment > Installation kit WE2 3-sided

19

GR3478941, A

20

 $<sup>^{\</sup>star}$  The panel blanks (8) from Fig. 15 (width 100 - 270 mm) and Fig. 20 (width 80 mm) may also be produced in one piece with a width of 180 - 350 mm if required.

Assembly - wall attachment > Installation kit WE2 2-sided

29

GR3480142, A

30

<sup>\*</sup> The panel blanks (8) from Fig. 25 (width 100 - 270 mm) and Fig. 30 (width 80 mm) may also be produced in one piece with a width of 180 - 350 mm if required.