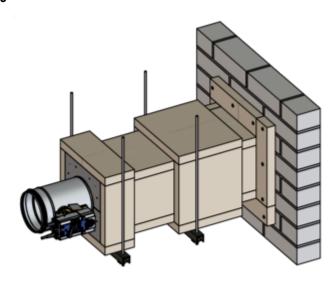

#### Installation kit WE2 4-sided

GR3478332. A

#### Installation kit WE2 3-sided

Fig. 5: Installation detail 11 - 20, see 🔖 13

GR3478941, A

#### Installation kit WE2 2-sided

Fig. 6: Installation detail 21 - 30, see 🖇 18

Overview - Wall duct