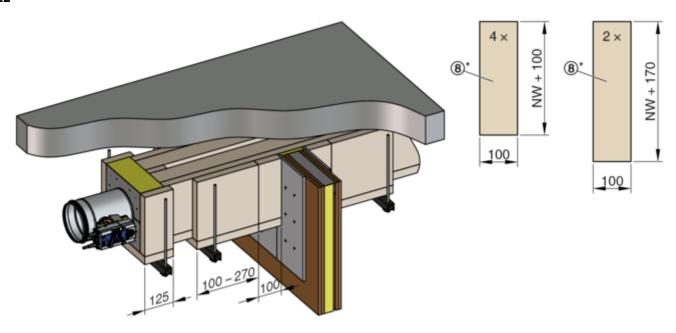

Assembly - wall attachment > Installation kit WE2 4-sided

9

GR3478332, A

10

 $<sup>^{\</sup>star}$  The panel blanks (8) from Fig. 5 (width 100 - 270 mm) and Fig. 10 (width 80 mm) may also be produced in one piece with a width of 180 - 350 mm if required.