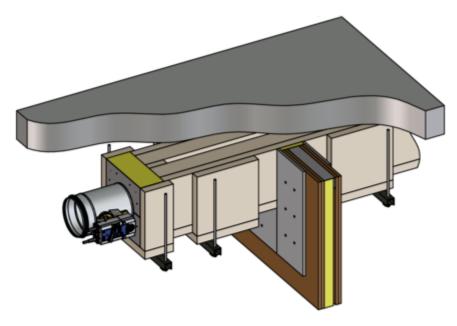

Assembly - wall attachment > Installation kit WE2 4-sided

9

GR3478332, A

10

 $<sup>^{\</sup>star}$  The panel blanks (8) from Fig. 5 (width 100 - 270 mm) and Fig. 10 (width 80 mm) may also be produced in one piece with a width of 180 - 350 mm if required.