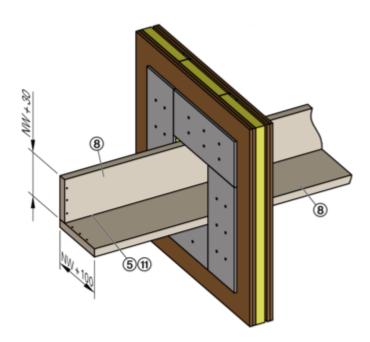

#### Installation kit WE2 4-sided

GR2788791, A

Fig. 10: Installation detail 1 - 11, see 🔖 40

#### 3.2.1 Installation kit WE2 4-sided

1

GR2788791, A

2

Assembly - wall duct > Installation kit WE2 4-sided

3

GR2788791, A

4