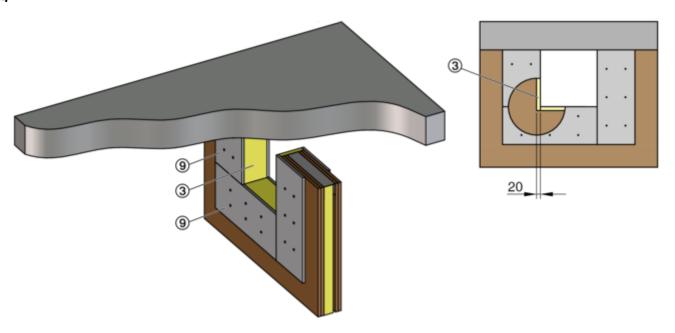

| Components | s to be provided on site             |                                                                                                                                                                              |
|------------|--------------------------------------|------------------------------------------------------------------------------------------------------------------------------------------------------------------------------|
| Position   | Name                                 | Property - Size                                                                                                                                                              |
| 3          | Mineral wool                         | Gross density ≥ 80 kg/m³, melting point ≥ 1000 °C, d = 20 mm                                                                                                                 |
| 4          | Cross bar                            | Mounting rail Hilti MQ 41/3 or equivalent (incl. fixing material)                                                                                                            |
| 5          | Steel wire clip                      | 63 / 11.2 / 1.53, alternatively coarse thread screw ≥ 5 × 80 mm                                                                                                              |
| 6          | Steel wire clip                      | 38 / 10.7 / 1.2                                                                                                                                                              |
| 7a         | Dry wall screw                       | 3.9 × 45                                                                                                                                                                     |
| 7b         | Dry wall screw                       | 4.2 × 55                                                                                                                                                                     |
| 8          | Promatect-LS35                       | Cut-to-size pads d = 35 mm                                                                                                                                                   |
| 9          | Promatect-H                          | Cut-to-size pads d = 10 mm                                                                                                                                                   |
| 10         | Hilti HUS 6<br>Fischer FFS 7.5 × 112 | or equivalent (for concrete walls and ceilings), alternatively dowel with M6 screw with fire protection suitability certificate, matched to the respective building material |
| 11         | Promat glue K84                      |                                                                                                                                                                              |
| 12         | Threaded rod                         | M10                                                                                                                                                                          |
| 13         | Mineral wool                         | Mineral wool (melting point ≥ 1000 °C) or gypsum mortar for compensating unevenness                                                                                          |
| 14         | Mortar                               | according to installation and operating manual FKRS-EU                                                                                                                       |