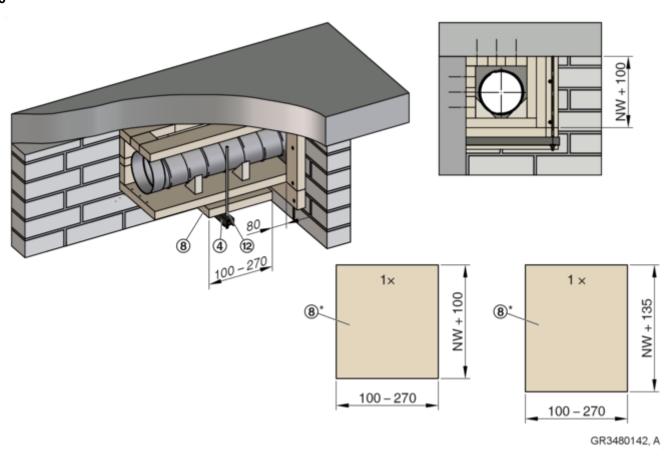

#### 2.3.3 Installation kit WE2 2-sided

21

GR3480142, A

22

23

| Support for air duct [mm] |     |     |     |     |     |     |     |     |     |     |  |  |  |  |
|---------------------------|-----|-----|-----|-----|-----|-----|-----|-----|-----|-----|--|--|--|--|
| Nominal size              | 100 | 125 | 150 | 160 | 180 | 200 | 224 | 250 | 280 | 315 |  |  |  |  |
| X                         | 59  | 66  | 74  | 77  | 82  | 88  | 95  | 103 | 112 | 122 |  |  |  |  |

24

Assembly - wall attachment > Installation kit WE2 2-sided

25

26

Assembly - wall attachment > Installation kit WE2 2-sided

27

GR3480142, A

28

Assembly - wall attachment > Installation kit WE2 2-sided

29

GR3480142, A

30

<sup>\*</sup> The panel blanks (8) from Fig. 25 (width 100 - 270 mm) and Fig. 30 (width 80 mm) may also be produced in one piece with a width of 180 - 350 mm if required.