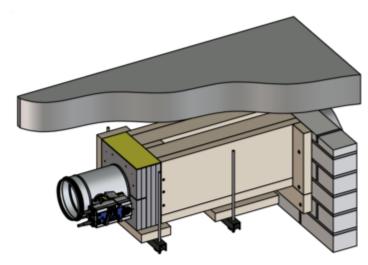

#### Installation kit WE2 4-sided

Fig. 7: Installation detail 1 - 11, see 🔖 23

GR3476639, A

#### 2.4.1 Installation kit WE2 4-sided

1

GR3476639, A

2

Assembly - wall duct > Installation kit WE2 4-sided

3

GR3476639, A

4

Assembly - wall duct > Installation kit WE2 4-sided

5

GR3476639, A

6

Assembly - wall duct > Installation kit WE2 4-sided

7

GR3476639, A

|              | Support for air duct [mm] |     |     |     |     |     |     |     |     |     |  |  |  |  |
|--------------|---------------------------|-----|-----|-----|-----|-----|-----|-----|-----|-----|--|--|--|--|
| Nominal size | 100                       | 125 | 150 | 160 | 180 | 200 | 224 | 250 | 280 | 315 |  |  |  |  |
| X            | 59                        | 66  | 74  | 77  | 82  | 88  | 95  | 103 | 112 | 122 |  |  |  |  |