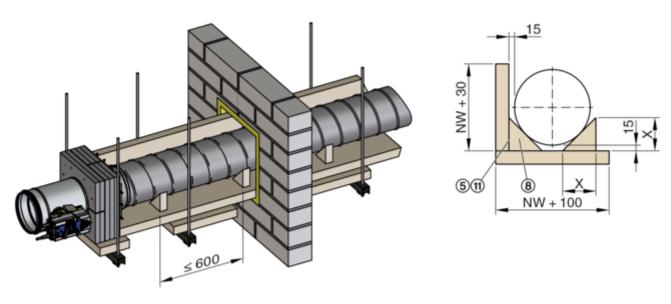

Assembly - wall attachment > Installation kit WE2 4-sided

5

GR3478332, A

6

Assembly - wall attachment > Installation kit WE2 4-sided

7

GR3478332, A

8