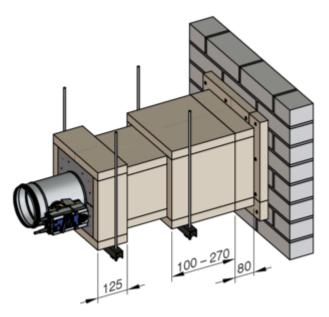

Assembly - wall attachment > Installation kit WE2 4-sided

9

GR3478332, A

10

 $<sup>^{\</sup>star}$  The panel blanks (8) from Fig. 5 (width 100 - 270 mm) and Fig. 10 (width 80 mm) may also be produced in one piece with a width of 180 - 350 mm if required.

Assembly - wall attachment > Installation kit WE2 3-sided

19

GR3478941, A

20

 $<sup>^{\</sup>star}$  The panel blanks (8) from Fig. 15 (width 100 - 270 mm) and Fig. 20 (width 80 mm) may also be produced in one piece with a width of 180 - 350 mm if required.

Assembly - wall attachment > Installation kit WE2 2-sided

29

GR3480142, A

30

<sup>\*</sup> The panel blanks (8) from Fig. 25 (width 100 - 270 mm) and Fig. 30 (width 80 mm) may also be produced in one piece with a width of 180 - 350 mm if required.