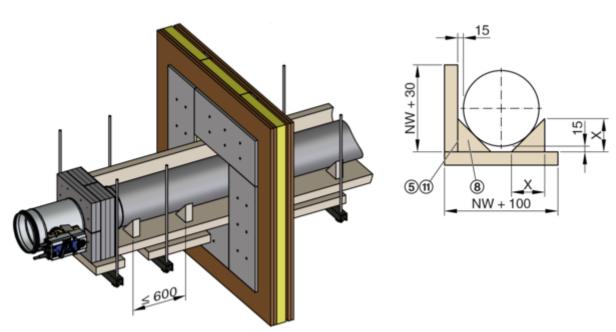

#### Installation kit WE2 4-sided

GR3478332. A

| Support for air duct [mm] |     |     |     |     |     |     |     |     |     |     |  |  |  |
|---------------------------|-----|-----|-----|-----|-----|-----|-----|-----|-----|-----|--|--|--|
| Nominal size              | 100 | 125 | 150 | 160 | 180 | 200 | 224 | 250 | 280 | 315 |  |  |  |
| X                         | 59  | 66  | 74  | 77  | 82  | 88  | 95  | 103 | 112 | 122 |  |  |  |