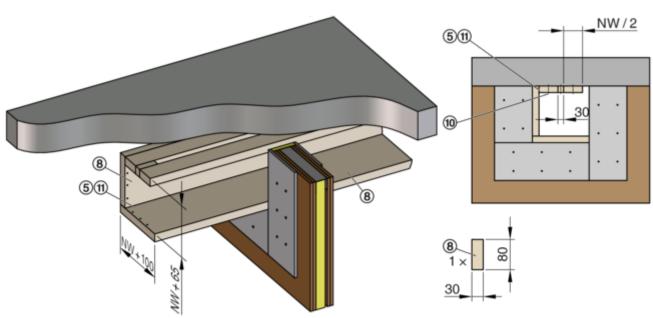

#### 2.4.1 Installation kit WE2 4-sided

1

GR3476639, A

2

Assembly - wall duct > Installation kit WE2 4-sided

3

GR3476639, A

4

Assembly - wall duct > Installation kit WE2 4-sided

5

GR3476639, A

6

Assembly - wall duct > Installation kit WE2 4-sided

7

GR3476639, A

|              | Support for air duct [mm] |     |     |     |     |     |     |     |     |     |  |  |  |  |
|--------------|---------------------------|-----|-----|-----|-----|-----|-----|-----|-----|-----|--|--|--|--|
| Nominal size | 100                       | 125 | 150 | 160 | 180 | 200 | 224 | 250 | 280 | 315 |  |  |  |  |
| X            | 59                        | 66  | 74  | 77  | 82  | 88  | 95  | 103 | 112 | 122 |  |  |  |  |