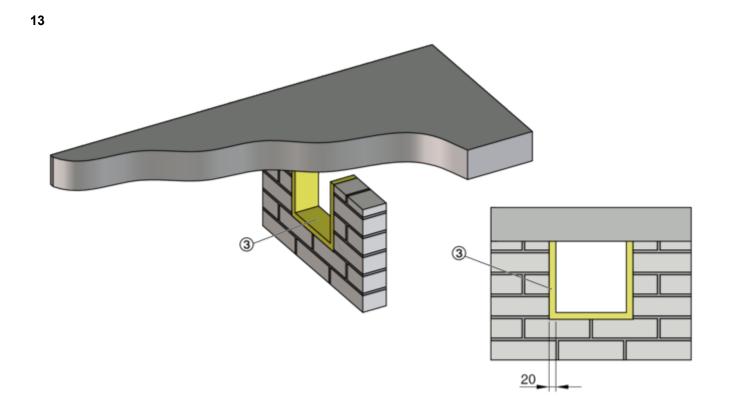

#### Installation kit WE2 3-sided

Fig. 5: Installation detail 11 - 20, see 🔖 13

GR3478941, A

#### 2.3.2 Installation kit WE2 3-sided

11

GR3478941, A

12

Assembly - wall attachment > Installation kit WE2 3-sided

13

| Support for air duct [mm] |     |     |     |     |     |     |     |     |     |     |  |  |  |  |
|---------------------------|-----|-----|-----|-----|-----|-----|-----|-----|-----|-----|--|--|--|--|
| Nominal size              | 100 | 125 | 150 | 160 | 180 | 200 | 224 | 250 | 280 | 315 |  |  |  |  |
| X                         | 59  | 66  | 74  | 77  | 82  | 88  | 95  | 103 | 112 | 122 |  |  |  |  |