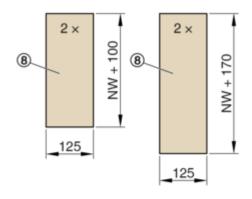

| Components | s to be provided on site             |                                                                                                                                                                              |
|------------|--------------------------------------|------------------------------------------------------------------------------------------------------------------------------------------------------------------------------|
| Position   | Name                                 | Property - Size                                                                                                                                                              |
| 3          | Mineral wool                         | Gross density ≥ 80 kg/m³, melting point ≥ 1000 °C, d = 20 mm                                                                                                                 |
| 4          | Cross bar                            | Mounting rail Hilti MQ 41/3 or equivalent (incl. fixing material)                                                                                                            |
| 5          | Steel wire clip                      | 63 / 11.2 / 1.53, alternatively coarse thread screw ≥ 5 × 80 mm                                                                                                              |
| 6          | Steel wire clip                      | 38 / 10.7 / 1.2                                                                                                                                                              |
| 7a         | Dry wall screw                       | 3.9 × 45                                                                                                                                                                     |
| 7b         | Dry wall screw                       | 4.2 × 55                                                                                                                                                                     |
| 8          | Promatect-LS35                       | Cut-to-size pads d = 35 mm                                                                                                                                                   |
| 9          | Promatect-H                          | Cut-to-size pads d = 10 mm                                                                                                                                                   |
| 10         | Hilti HUS 6<br>Fischer FFS 7.5 × 112 | or equivalent (for concrete walls and ceilings), alternatively dowel with M6 screw with fire protection suitability certificate, matched to the respective building material |
| 11         | Promat glue K84                      |                                                                                                                                                                              |
| 12         | Threaded rod                         | M10                                                                                                                                                                          |
| 13         | Mineral wool                         | Mineral wool (melting point ≥ 1000 °C) or gypsum mortar for compensating unevenness                                                                                          |
| 14         | Mortar                               | according to installation and operating manual FKRS-EU                                                                                                                       |