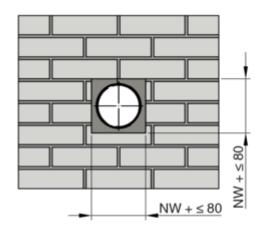

#### 1.1 Scope of delivery

GR2788791, A

Fig. 1: FKRS-EU with installation kit WE2

A Installation side

B Operating side

| Installation kit dimensions [mm]                     |    |                       |     |     |     |     |     |     |     |     |  |  |  |
|------------------------------------------------------|----|-----------------------|-----|-----|-----|-----|-----|-----|-----|-----|--|--|--|
| Nominal size 100 125 150 160 180 200 224 250 280 315 |    |                       |     |     |     |     |     |     |     |     |  |  |  |
| ØDN                                                  | 99 | 124                   | 149 | 159 | 179 | 199 | 223 | 249 | 279 | 314 |  |  |  |
| □A                                                   |    | Nominal size + 100 mm |     |     |     |     |     |     |     |     |  |  |  |