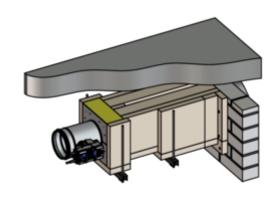

#### Installation kit WE2 4-sided

Fig. 7: Installation detail 1 - 11, see 🔖 23

GR3476639, A

#### 2.4.1 Installation kit WE2 4-sided

1

GR3476639, A

2

Assembly - wall duct > Installation kit WE2 4-sided

3

GR3476639, A

4