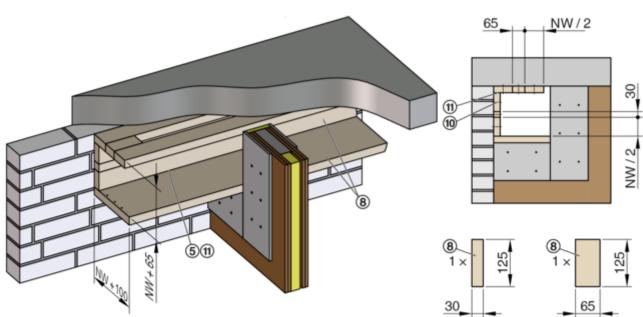

#### 2.4.1 Installation kit WE2 4-sided

1

GR3476639, A

2

Assembly - wall duct > Installation kit WE2 4-sided

3

GR3476639, A

4

Assembly - wall duct > Installation kit WE2 4-sided

5

GR3476639, A

6

Assembly - wall duct > Installation kit WE2 4-sided

7

GR3476639, A

|              | Support for air duct [mm] |     |     |     |     |     |     |     |     |     |  |  |  |  |
|--------------|---------------------------|-----|-----|-----|-----|-----|-----|-----|-----|-----|--|--|--|--|
| Nominal size | 100                       | 125 | 150 | 160 | 180 | 200 | 224 | 250 | 280 | 315 |  |  |  |  |
| X            | 59                        | 66  | 74  | 77  | 82  | 88  | 95  | 103 | 112 | 122 |  |  |  |  |