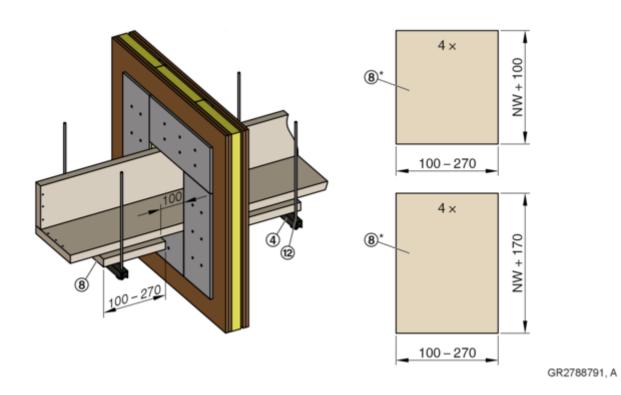

#### 2.3.1 Installation kit WE2 4-sided

1

GR3478332, A

2

Assembly - wall attachment > Installation kit WE2 4-sided

3

GR3478332, A

4

| Support for air duct [mm] |     |     |     |     |     |     |     |     |     |     |  |  |  |
|---------------------------|-----|-----|-----|-----|-----|-----|-----|-----|-----|-----|--|--|--|
| Nominal size              | 100 | 125 | 150 | 160 | 180 | 200 | 224 | 250 | 280 | 315 |  |  |  |
| X                         | 59  | 66  | 74  | 77  | 82  | 88  | 95  | 103 | 112 | 122 |  |  |  |

Assembly - wall attachment > Installation kit WE2 4-sided

9

GR3478332, A

10

 $<sup>^{\</sup>star}$  The panel blanks (8) from Fig. 5 (width 100 - 270 mm) and Fig. 10 (width 80 mm) may also be produced in one piece with a width of 180 - 350 mm if required.