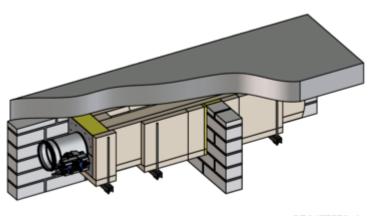

#### Installation kit WE2 4-sided

Fig. 7: Installation detail 1 - 11, see 🔖 23

GR3476639, A

#### Installation kit WE2 4-sided

GR2788791, A

Fig. 10: Installation detail 1 - 11, see 🔖 40