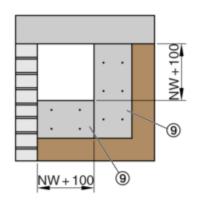

#### Installation kit WE2 4-sided

Fig. 7: Installation detail 1 - 11, see 🔖 23

GR3476639, A

#### 2.4.1 Installation kit WE2 4-sided

1

GR3476639, A

2

Assembly - wall duct > Installation kit WE2 4-sided

3

GR3476639, A

4

Assembly - wall duct > Installation kit WE2 4-sided

5

GR3476639, A

6

Assembly - wall duct > Installation kit WE2 4-sided

7

GR3476639, A

|              | Support for air duct [mm] |     |     |     |     |     |     |     |     |     |  |  |  |  |
|--------------|---------------------------|-----|-----|-----|-----|-----|-----|-----|-----|-----|--|--|--|--|
| Nominal size | 100                       | 125 | 150 | 160 | 180 | 200 | 224 | 250 | 280 | 315 |  |  |  |  |
| X            | 59                        | 66  | 74  | 77  | 82  | 88  | 95  | 103 | 112 | 122 |  |  |  |  |