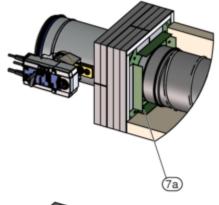

#### 1.1 Scope of delivery

GR2788791, A

Fig. 1: FKRS-EU with installation kit WE2

A Installation side

B Operating side

| Installation kit dimensions [mm]                     |    |                       |     |     |     |     |     |     |     |     |  |  |  |
|------------------------------------------------------|----|-----------------------|-----|-----|-----|-----|-----|-----|-----|-----|--|--|--|
| Nominal size 100 125 150 160 180 200 224 250 280 315 |    |                       |     |     |     |     |     |     |     |     |  |  |  |
| ØDN                                                  | 99 | 124                   | 149 | 159 | 179 | 199 | 223 | 249 | 279 | 314 |  |  |  |
| □A                                                   |    | Nominal size + 100 mm |     |     |     |     |     |     |     |     |  |  |  |

| Scope of delivery |                       |                                                                                                                                      |  |  |  |  |  |  |  |  |
|-------------------|-----------------------|--------------------------------------------------------------------------------------------------------------------------------------|--|--|--|--|--|--|--|--|
| Position          | Name                  | Properties                                                                                                                           |  |  |  |  |  |  |  |  |
| 1                 | Fire damper           | The installation kit WE2 is delivered separately and mounted on                                                                      |  |  |  |  |  |  |  |  |
| 2                 | Installation kit WE 2 | the fire damper on site (also possible for subsequent delivery for FKRS-EU with Declaration of Performance from DoP/FKRS-EU/DE/004). |  |  |  |  |  |  |  |  |