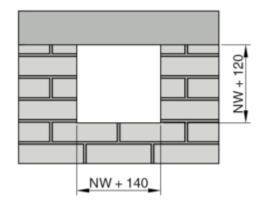

#### 3.1 Overview - Wall duct

#### Installation kit WE2 4-sided

GR2788791, A

Fig. 10: Installation detail 1 - 11, see 🔖 40