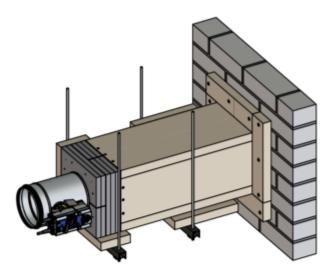

#### Installation kit WE2 4-sided

Fig. 7: Installation detail 1 - 11, see 🔖 23

GR3476639, A

#### Installation kit WE2 3-sided

Fig. 8: Installation detail 12 - 21, see 👙 29

GR3477032, A

#### Installation kit WE2 2-sided

Fig. 9: Installation detail 22 - 31, see 🖔 34

GR3477570, A

Assembly - wall attachment > Installation kit WE2 4-sided