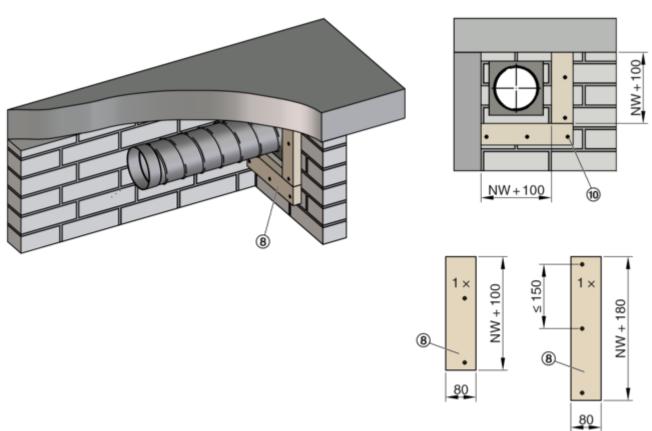

#### 2.2 Overview - Wall duct

#### Installation kit WE2 4-sided

Fig. 7: Installation detail 1 - 11, see 🔖 23

GR3476639, A