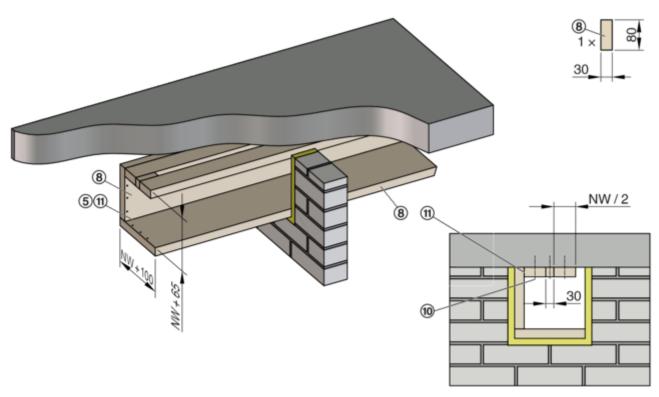

#### Installation kit WE2 4-sided

Fig. 7: Installation detail 1 - 11, see 🔖 23

GR3476639, A

#### Installation kit WE2 3-sided

Fig. 8: Installation detail 12 - 21, see 👙 29

GR3477032, A