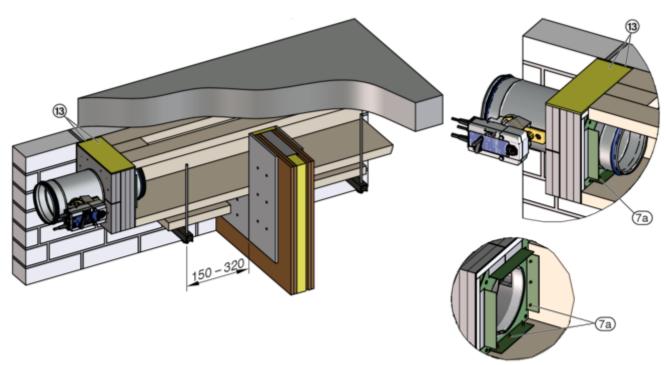

#### Installation kit WE2 4-sided

Fig. 7: Installation detail 1 - 11, see 🔖 23

GR3476639, A

#### Installation kit WE2 3-sided

Fig. 8: Installation detail 12 - 21, see 👙 29

GR3477032, A

#### Installation kit WE2 2-sided

Fig. 9: Installation detail 22 - 31, see 🖔 34

GR3477570, A

Assembly - wall attachment > Installation kit WE2 4-sided