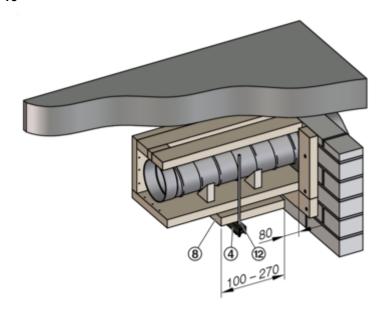

#### 2.3.1 Installation kit WE2 4-sided

1

GR3478332, A

2

Assembly - wall attachment > Installation kit WE2 4-sided

3

GR3478332, A

4

| Support for air duct [mm] |     |     |     |     |     |     |     |     |     |     |  |  |  |
|---------------------------|-----|-----|-----|-----|-----|-----|-----|-----|-----|-----|--|--|--|
| Nominal size              | 100 | 125 | 150 | 160 | 180 | 200 | 224 | 250 | 280 | 315 |  |  |  |
| X                         | 59  | 66  | 74  | 77  | 82  | 88  | 95  | 103 | 112 | 122 |  |  |  |

Assembly - wall attachment > Installation kit WE2 4-sided

9

GR3478332, A

10

 $<sup>^{\</sup>star}$  The panel blanks (8) from Fig. 5 (width 100 - 270 mm) and Fig. 10 (width 80 mm) may also be produced in one piece with a width of 180 - 350 mm if required.