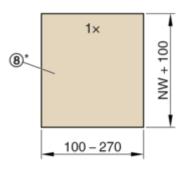

Assembly - wall attachment > Installation kit WE2 4-sided

9

GR3478332, A

10

 $<sup>^{\</sup>star}$  The panel blanks (8) from Fig. 5 (width 100 - 270 mm) and Fig. 10 (width 80 mm) may also be produced in one piece with a width of 180 - 350 mm if required.

Assembly - wall attachment > Installation kit WE2 3-sided

19

GR3478941, A

20

 $<sup>^{\</sup>star}$  The panel blanks (8) from Fig. 15 (width 100 - 270 mm) and Fig. 20 (width 80 mm) may also be produced in one piece with a width of 180 - 350 mm if required.