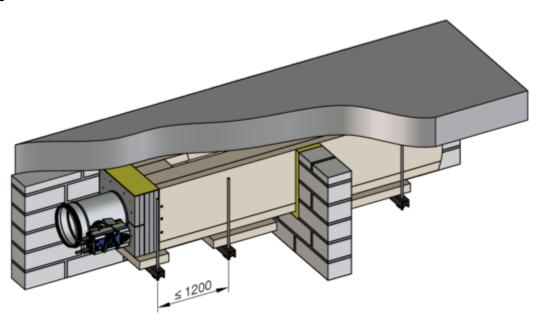

# Installation away from solid walls

Assembly - wall duct > Installation kit WE2 2-sided

28

| Support for air duct [mm] |     |     |     |     |     |     |     |     |     |     |
|---------------------------|-----|-----|-----|-----|-----|-----|-----|-----|-----|-----|
| Nominal size              | 100 | 125 | 150 | 160 | 180 | 200 | 224 | 250 | 280 | 315 |
| Χ                         | 59  | 66  | 74  | 77  | 82  | 88  | 95  | 103 | 112 | 122 |