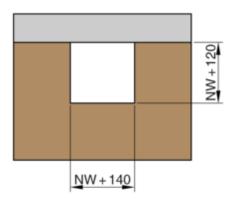

#### 2.1 Overview - Wall attachment

#### Installation kit WE2 4-sided

GR3478332. A