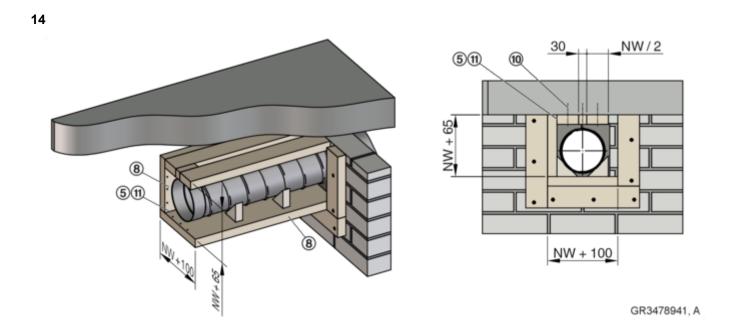

#### Installation kit WE2 3-sided

Fig. 5: Installation detail 11 - 20, see 🔖 13

GR3478941, A

#### 2.3.2 Installation kit WE2 3-sided

11

GR3478941, A

12

Assembly - wall attachment > Installation kit WE2 3-sided

13

| Support for air duct [mm] |     |     |     |     |     |     |     |     |     |     |  |  |  |  |
|---------------------------|-----|-----|-----|-----|-----|-----|-----|-----|-----|-----|--|--|--|--|
| Nominal size              | 100 | 125 | 150 | 160 | 180 | 200 | 224 | 250 | 280 | 315 |  |  |  |  |
| X                         | 59  | 66  | 74  | 77  | 82  | 88  | 95  | 103 | 112 | 122 |  |  |  |  |