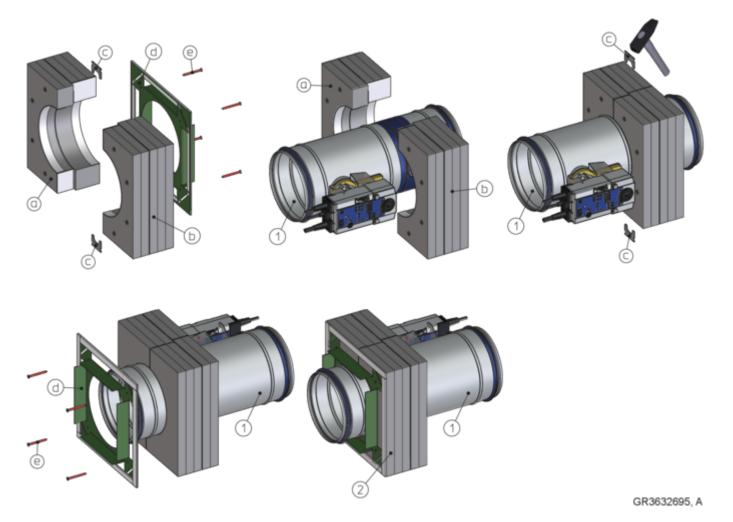

#### 1.2 Mounting on the fire damper

Fig. 2: Scope of delivery and assembly Installation kit WE2 for dry installation

- 1 FKRS-EU fire damper
- 2 Installation kit WE2, consisting of:
- a Half shell 1
- b Half shell 2

- c Connecting clamp (2 ×)
- d Sheet metal cover plate with Kerafix sealing tape
- e Dry wall screw

#### Mounting installation kit WE2

- 1. Place half shells (a) and (b) of the installation kit (2) around the FKRS-EU and fix them with two connecting clamps (c) (axis position of the FKRS-EU is arbitrary). Carefully drive in the connecting clamps bit by bit using a hammer, turning the FKRS-EU with installation kit several times if necessary.
- 2. On the back of the installation kit (2), fix the sheet metal cover plate (d) using 4 drywall screws (e).