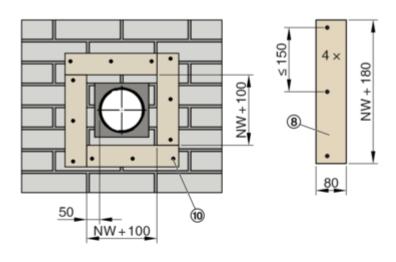

| Components | s to be provided on site             |                                                                                                                                                                              |
|------------|--------------------------------------|------------------------------------------------------------------------------------------------------------------------------------------------------------------------------|
| Position   | Name                                 | Property - Size                                                                                                                                                              |
| 3          | Mineral wool                         | Gross density ≥ 80 kg/m³, melting point ≥ 1000 °C, d = 20 mm                                                                                                                 |
| 4          | Cross bar                            | Mounting rail Hilti MQ 41/3 or equivalent (incl. fixing material)                                                                                                            |
| 5          | Steel wire clip                      | 63 / 11.2 / 1.53, alternatively coarse thread screw ≥ 5 × 80 mm                                                                                                              |
| 6          | Steel wire clip                      | 38 / 10.7 / 1.2                                                                                                                                                              |
| 7a         | Dry wall screw                       | 3.9 × 45                                                                                                                                                                     |
| 7b         | Dry wall screw                       | 4.2 × 55                                                                                                                                                                     |
| 8          | Promatect-LS35                       | Cut-to-size pads d = 35 mm                                                                                                                                                   |
| 9          | Promatect-H                          | Cut-to-size pads d = 10 mm                                                                                                                                                   |
| 10         | Hilti HUS 6<br>Fischer FFS 7.5 × 112 | or equivalent (for concrete walls and ceilings), alternatively dowel with M6 screw with fire protection suitability certificate, matched to the respective building material |
| 11         | Promat glue K84                      |                                                                                                                                                                              |
| 12         | Threaded rod                         | M10                                                                                                                                                                          |
| 13         | Mineral wool                         | Mineral wool (melting point ≥ 1000 °C) or gypsum mortar for compensating unevenness                                                                                          |
| 14         | Mortar                               | according to installation and operating manual FKRS-EU                                                                                                                       |