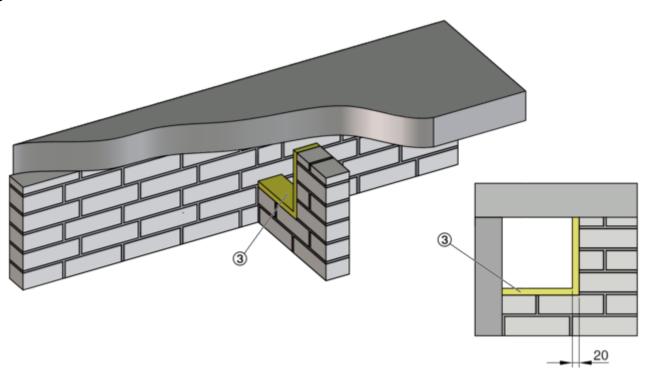

#### Installation kit WE2 4-sided

Fig. 7: Installation detail 1 - 11, see 🔖 23

GR3476639, A

| Components | s to be provided on site             |                                                                                                                                                                              |
|------------|--------------------------------------|------------------------------------------------------------------------------------------------------------------------------------------------------------------------------|
| Position   | Name                                 | Property - Size                                                                                                                                                              |
| 3          | Mineral wool                         | Gross density ≥ 80 kg/m³, melting point ≥ 1000 °C, d = 20 mm                                                                                                                 |
| 4          | Cross bar                            | Mounting rail Hilti MQ 41/3 or equivalent (incl. fixing material)                                                                                                            |
| 5          | Steel wire clip                      | 63 / 11.2 / 1.53, alternatively coarse thread screw ≥ 5 × 80 mm                                                                                                              |
| 6          | Steel wire clip                      | 38 / 10.7 / 1.2                                                                                                                                                              |
| 7a         | Dry wall screw                       | 3.9 × 45                                                                                                                                                                     |
| 7b         | Dry wall screw                       | 4.2 × 55                                                                                                                                                                     |
| 8          | Promatect-LS35                       | Cut-to-size pads d = 35 mm                                                                                                                                                   |
| 9          | Promatect-H                          | Cut-to-size pads d = 10 mm                                                                                                                                                   |
| 10         | Hilti HUS 6<br>Fischer FFS 7.5 × 112 | or equivalent (for concrete walls and ceilings), alternatively dowel with M6 screw with fire protection suitability certificate, matched to the respective building material |
| 11         | Promat glue K84                      |                                                                                                                                                                              |
| 12         | Threaded rod                         | M10                                                                                                                                                                          |
| 13         | Mineral wool                         | Mineral wool (melting point ≥ 1000 °C) or gypsum mortar for compensating unevenness                                                                                          |
| 14         | Mortar                               | according to installation and operating manual FKRS-EU                                                                                                                       |