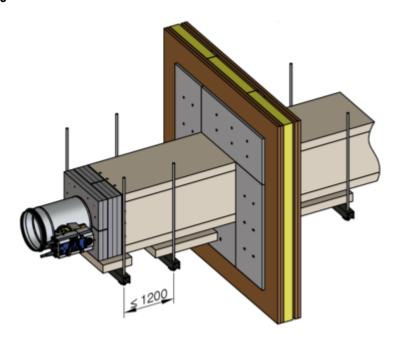

#### Installation kit WE2 4-sided

Fig. 7: Installation detail 1 - 11, see 🔖 23

GR3476639, A