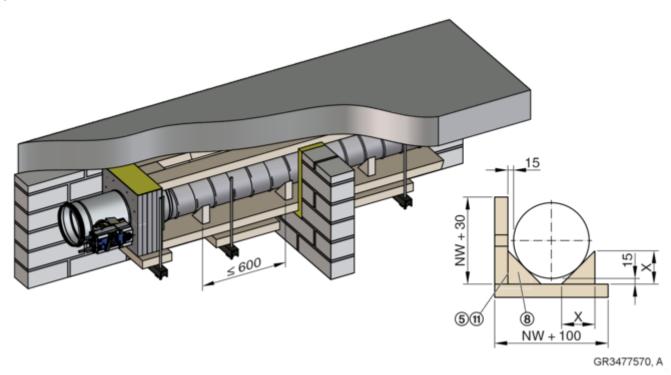

|  |  |
|--------------|---------------------------|-----|-----|-----|-----|-----|-----|-----|-----|-----|--|--|--|--|
| Nominal size | 100                       | 125 | 150 | 160 | 180 | 200 | 224 | 250 | 280 | 315 |  |  |  |  |
| X            | 59                        | 66  | 74  | 77  | 82  | 88  | 95  | 103 | 112 | 122 |  |  |  |  |

19



GR3477032, A

Assembly - wall duct > Installation kit WE2 3-sided

20



GR3477032, A





Assembly - wall duct > Installation kit WE2 2-sided

#### 2.4.3 Installation kit WE2 2-sided

22



GR3477570, A

23



GR3477570, A

Assembly - wall duct > Installation kit WE2 2-sided

24



25



Assembly - wall duct > Installation kit WE2 2-sided

26



27



# Installation away from solid walls

Assembly - wall duct > Installation kit WE2 2-sided

28



| Support for air duct [mm] |     |     |     |     |     |     |     |     |     |     |
|---------------------------|-----|-----|-----|-----|-----|-----|-----|-----|-----|-----|
| Nominal size              | 100 | 125 | 150 | 160 | 180 | 200 | 224 | 250 | 280 | 315 |
| Χ                         | 59  | 66  | 74  | 77  | 82  | 88  | 95  | 103 | 112 | 122 |

29



GR3477570, A

# Installation away from solid walls

Assembly - wall duct > Installation kit WE2 2-sided

30



GR3477570, A





Overview - Wall duct

#### 3 Installation away from metal stud walls

#### 3.1 Overview - Wall duct

#### Installation kit WE2 4-sided





GR2788791, A

Fig. 10: Installation detail 1 - 11, see 🔖 40

#### Installation kit WE2 3-sided





GR2799544, A

Fig. 11: Installation detail 12 - 22, see 🔖 47