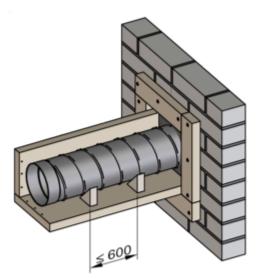

#### 2.2 Overview - Wall duct

#### Installation kit WE2 4-sided

Fig. 7: Installation detail 1 - 11, see 🔖 23

GR3476639, A