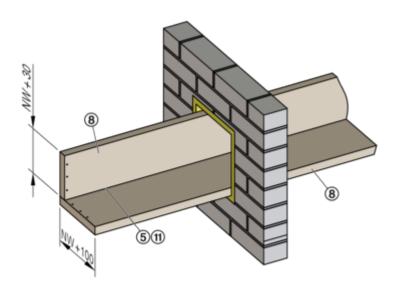

#### 2.2 Overview - Wall duct

#### Installation kit WE2 4-sided

Fig. 7: Installation detail 1 - 11, see 🔖 23

GR3476639, A