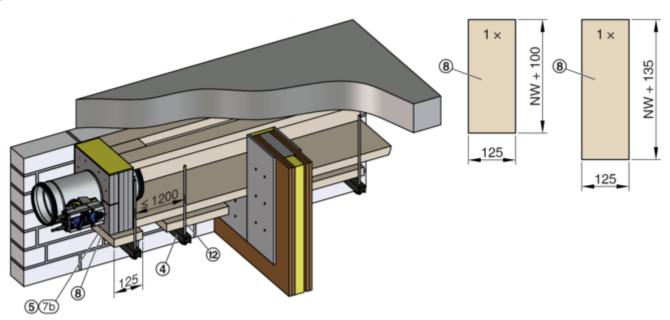

| Components | s to be provided on site             |                                                                                                                                                                              |
|------------|--------------------------------------|------------------------------------------------------------------------------------------------------------------------------------------------------------------------------|
| Position   | Name                                 | Property - Size                                                                                                                                                              |
| 3          | Mineral wool                         | Gross density ≥ 80 kg/m³, melting point ≥ 1000 °C, d = 20 mm                                                                                                                 |
| 4          | Cross bar                            | Mounting rail Hilti MQ 41/3 or equivalent (incl. fixing material)                                                                                                            |
| 5          | Steel wire clip                      | 63 / 11.2 / 1.53, alternatively coarse thread screw ≥ 5 × 80 mm                                                                                                              |
| 6          | Steel wire clip                      | 38 / 10.7 / 1.2                                                                                                                                                              |
| 7a         | Dry wall screw                       | 3.9 × 45                                                                                                                                                                     |
| 7b         | Dry wall screw                       | 4.2 × 55                                                                                                                                                                     |
| 8          | Promatect-LS35                       | Cut-to-size pads d = 35 mm                                                                                                                                                   |
| 9          | Promatect-H                          | Cut-to-size pads d = 10 mm                                                                                                                                                   |
| 10         | Hilti HUS 6<br>Fischer FFS 7.5 × 112 | or equivalent (for concrete walls and ceilings), alternatively dowel with M6 screw with fire protection suitability certificate, matched to the respective building material |
| 11         | Promat glue K84                      |                                                                                                                                                                              |
| 12         | Threaded rod                         | M10                                                                                                                                                                          |
| 13         | Mineral wool                         | Mineral wool (melting point ≥ 1000 °C) or gypsum mortar for compensating unevenness                                                                                          |
| 14         | Mortar                               | according to installation and operating manual FKRS-EU                                                                                                                       |

| Support for air duct [mm] |     |     |     |     |     |     |     |     |     |     |  |  |  |
|---------------------------|-----|-----|-----|-----|-----|-----|-----|-----|-----|-----|--|--|--|
| Nominal size              | 100 | 125 | 150 | 160 | 180 | 200 | 224 | 250 | 280 | 315 |  |  |  |
| X                         | 59  | 66  | 74  | 77  | 82  | 88  | 95  | 103 | 112 | 122 |  |  |  |