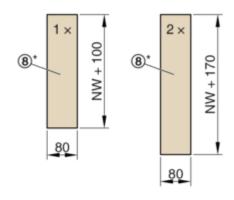

Assembly - wall attachment > Installation kit WE2 4-sided

9

GR3478332, A

10

 $<sup>^{\</sup>star}$  The panel blanks (8) from Fig. 5 (width 100 - 270 mm) and Fig. 10 (width 80 mm) may also be produced in one piece with a width of 180 - 350 mm if required.

Assembly - wall attachment > Installation kit WE2 3-sided

19

GR3478941, A

20

 $<sup>^{\</sup>star}$  The panel blanks (8) from Fig. 15 (width 100 - 270 mm) and Fig. 20 (width 80 mm) may also be produced in one piece with a width of 180 - 350 mm if required.

Assembly - wall attachment > Installation kit WE2 2-sided

29

GR3480142, A

30

<sup>\*</sup> The panel blanks (8) from Fig. 25 (width 100 - 270 mm) and Fig. 30 (width 80 mm) may also be produced in one piece with a width of 180 - 350 mm if required.