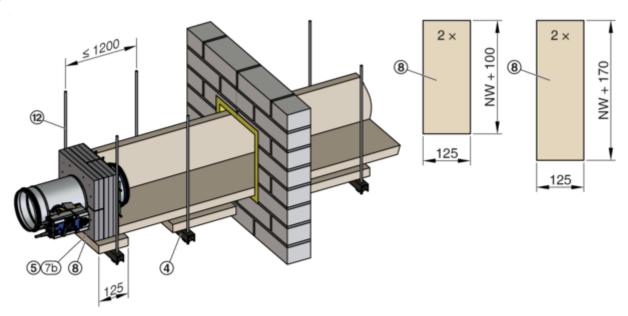

#### 2.3.1 Installation kit WE2 4-sided

1

GR3478332, A

2

Assembly - wall attachment > Installation kit WE2 4-sided

3

GR3478332, A

4

| Support for air duct [mm] |     |     |     |     |     |     |     |     |     |     |  |  |  |
|---------------------------|-----|-----|-----|-----|-----|-----|-----|-----|-----|-----|--|--|--|
| Nominal size              | 100 | 125 | 150 | 160 | 180 | 200 | 224 | 250 | 280 | 315 |  |  |  |
| X                         | 59  | 66  | 74  | 77  | 82  | 88  | 95  | 103 | 112 | 122 |  |  |  |