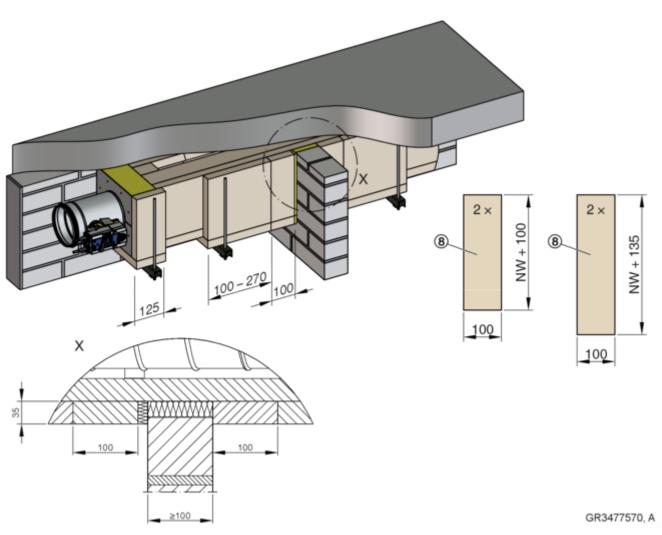

#### Installation kit WE2 2-sided

Fig. 9: Installation detail 22 - 31, see 🖔 34

GR3477570, A

Assembly - wall attachment > Installation kit WE2 4-sided

| Support for air duct [mm] |     |     |     |     |     |     |     |     |     |     |  |  |  |
|---------------------------|-----|-----|-----|-----|-----|-----|-----|-----|-----|-----|--|--|--|
| Nominal size              | 100 | 125 | 150 | 160 | 180 | 200 | 224 | 250 | 280 | 315 |  |  |  |
| X                         | 59  | 66  | 74  | 77  | 82  | 88  | 95  | 103 | 112 | 122 |  |  |  |