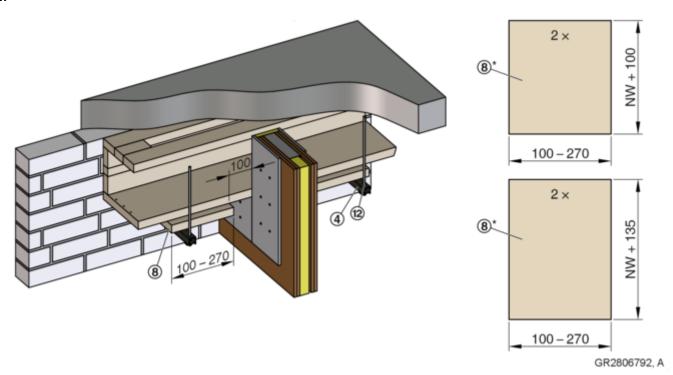

8

Assembly - wall duct > Installation kit WE2 4-sided

9

GR3476639, A

10

Assembly - wall duct > Installation kit WE2 4-sided

11

Assembly - wall duct > Installation kit WE2 3-sided

Assembly - wall duct > Installation kit WE2 4-sided

9

GR2788791, A

10

Assembly - wall duct > Installation kit WE2 4-sided

11a

<sup>\*</sup> The panel blanks (8) from Fig. 5 (width 100 - 270 mm) and Fig. 11a+b (width 100 mm), may also be produced in one piece with a width of 200 - 370 mm if required.