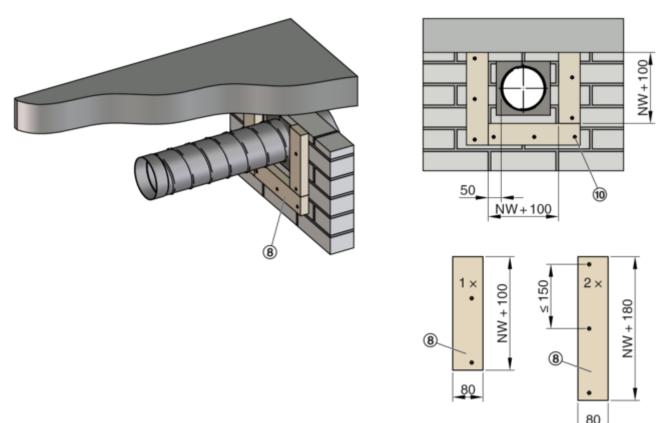

#### 2.3.2 Installation kit WE2 3-sided

11

GR3478941, A

12

Assembly - wall attachment > Installation kit WE2 3-sided

13

| Support for air duct [mm] |     |     |     |     |     |     |     |     |     |     |  |  |  |  |
|---------------------------|-----|-----|-----|-----|-----|-----|-----|-----|-----|-----|--|--|--|--|
| Nominal size              | 100 | 125 | 150 | 160 | 180 | 200 | 224 | 250 | 280 | 315 |  |  |  |  |
| X                         | 59  | 66  | 74  | 77  | 82  | 88  | 95  | 103 | 112 | 122 |  |  |  |  |

Assembly - wall attachment > Installation kit WE2 3-sided

15

GR3478941, A

16

Assembly - wall attachment > Installation kit WE2 3-sided

17

GR3478941, A

18

Assembly - wall attachment > Installation kit WE2 3-sided

19

GR3478941, A

20

 $<sup>^{\</sup>star}$  The panel blanks (8) from Fig. 15 (width 100 - 270 mm) and Fig. 20 (width 80 mm) may also be produced in one piece with a width of 180 - 350 mm if required.