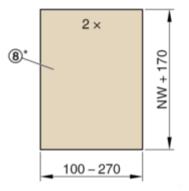

Assembly - wall attachment > Installation kit WE2 4-sided

9

GR3478332, A

10

 $<sup>^{\</sup>star}$  The panel blanks (8) from Fig. 5 (width 100 - 270 mm) and Fig. 10 (width 80 mm) may also be produced in one piece with a width of 180 - 350 mm if required.

Assembly - wall attachment > Installation kit WE2 3-sided

19

GR3478941, A

20

 $<sup>^{\</sup>star}$  The panel blanks (8) from Fig. 15 (width 100 - 270 mm) and Fig. 20 (width 80 mm) may also be produced in one piece with a width of 180 - 350 mm if required.

Assembly - wall attachment > Installation kit WE2 2-sided

29

GR3480142, A

30

<sup>\*</sup> The panel blanks (8) from Fig. 25 (width 100 - 270 mm) and Fig. 30 (width 80 mm) may also be produced in one piece with a width of 180 - 350 mm if required.