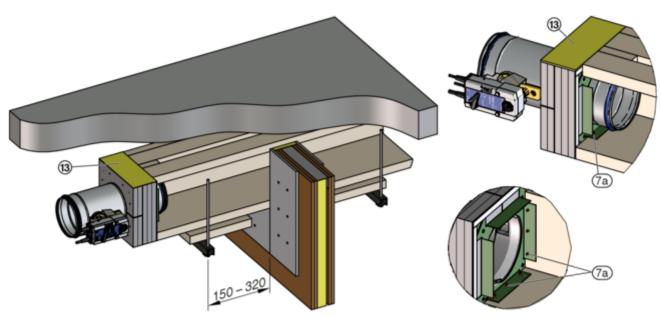

8

Assembly - wall duct > Installation kit WE2 4-sided

9

GR3476639, A

10

Assembly - wall duct > Installation kit WE2 4-sided

11

Assembly - wall duct > Installation kit WE2 3-sided