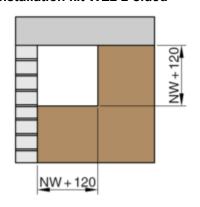

#### Installation kit WE2 2-sided

Fig. 6: Installation detail 21 - 30, see 🖇 18

Overview - Wall duct