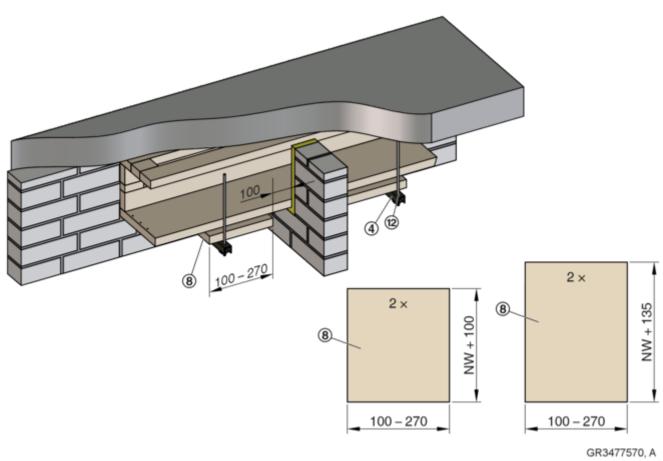

#### Installation kit WE2 4-sided

Fig. 7: Installation detail 1 - 11, see 🔖 23

GR3476639, A

| Components | s to be provided on site             |                                                                                                                                                                              |
|------------|--------------------------------------|------------------------------------------------------------------------------------------------------------------------------------------------------------------------------|
| Position   | Name                                 | Property - Size                                                                                                                                                              |
| 3          | Mineral wool                         | Gross density ≥ 80 kg/m³, melting point ≥ 1000 °C, d = 20 mm                                                                                                                 |
| 4          | Cross bar                            | Mounting rail Hilti MQ 41/3 or equivalent (incl. fixing material)                                                                                                            |
| 5          | Steel wire clip                      | 63 / 11.2 / 1.53, alternatively coarse thread screw ≥ 5 × 80 mm                                                                                                              |
| 6          | Steel wire clip                      | 38 / 10.7 / 1.2                                                                                                                                                              |
| 7a         | Dry wall screw                       | 3.9 × 45                                                                                                                                                                     |
| 7b         | Dry wall screw                       | 4.2 × 55                                                                                                                                                                     |
| 8          | Promatect-LS35                       | Cut-to-size pads d = 35 mm                                                                                                                                                   |
| 9          | Promatect-H                          | Cut-to-size pads d = 10 mm                                                                                                                                                   |
| 10         | Hilti HUS 6<br>Fischer FFS 7.5 × 112 | or equivalent (for concrete walls and ceilings), alternatively dowel with M6 screw with fire protection suitability certificate, matched to the respective building material |
| 11         | Promat glue K84                      |                                                                                                                                                                              |
| 12         | Threaded rod                         | M10                                                                                                                                                                          |
| 13         | Mineral wool                         | Mineral wool (melting point ≥ 1000 °C) or gypsum mortar for compensating unevenness                                                                                          |
| 14         | Mortar                               | according to installation and operating manual FKRS-EU                                                                                                                       |

Assembly - wall attachment > Installation kit WE2 4-sided

9

GR3478332, A

10

 $<sup>^{\</sup>star}$  The panel blanks (8) from Fig. 5 (width 100 - 270 mm) and Fig. 10 (width 80 mm) may also be produced in one piece with a width of 180 - 350 mm if required.