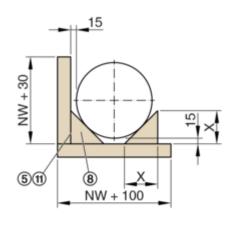

| Support for air duct [mm] |     |     |     |     |     |     |     |     |     |     |  |  |  |
|---------------------------|-----|-----|-----|-----|-----|-----|-----|-----|-----|-----|--|--|--|
| Nominal size              | 100 | 125 | 150 | 160 | 180 | 200 | 224 | 250 | 280 | 315 |  |  |  |
| X                         | 59  | 66  | 74  | 77  | 82  | 88  | 95  | 103 | 112 | 122 |  |  |  |