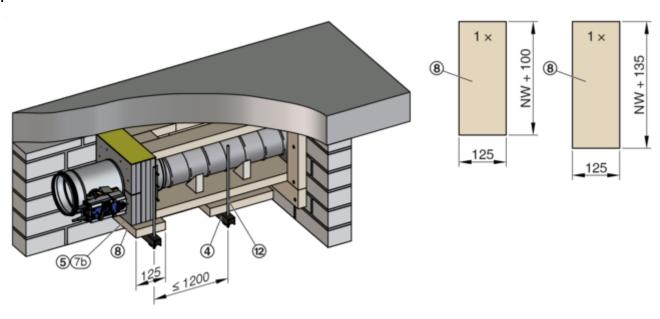

#### 2.4.3 Installation kit WE2 2-sided

22

GR3477570, A

23

GR3477570, A

Assembly - wall duct > Installation kit WE2 2-sided

24

25

Assembly - wall duct > Installation kit WE2 2-sided

26

27

# Installation away from solid walls

Assembly - wall duct > Installation kit WE2 2-sided

28

| Support for air duct [mm] |     |     |     |     |     |     |     |     |     |     |
|---------------------------|-----|-----|-----|-----|-----|-----|-----|-----|-----|-----|
| Nominal size              | 100 | 125 | 150 | 160 | 180 | 200 | 224 | 250 | 280 | 315 |
| Χ                         | 59  | 66  | 74  | 77  | 82  | 88  | 95  | 103 | 112 | 122 |