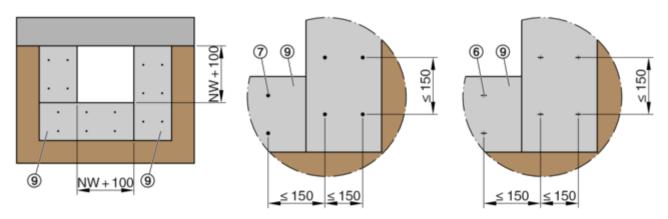

| Components | s to be provided on site             |                                                                                                                                                                              |
|------------|--------------------------------------|------------------------------------------------------------------------------------------------------------------------------------------------------------------------------|
| Position   | Name                                 | Property - Size                                                                                                                                                              |
| 3          | Mineral wool                         | Gross density ≥ 80 kg/m³, melting point ≥ 1000 °C, d = 20 mm                                                                                                                 |
| 4          | Cross bar                            | Mounting rail Hilti MQ 41/3 or equivalent (incl. fixing material)                                                                                                            |
| 5          | Steel wire clip                      | 63 / 11.2 / 1.53, alternatively coarse thread screw ≥ 5 × 80 mm                                                                                                              |
| 6          | Steel wire clip                      | 38 / 10.7 / 1.2                                                                                                                                                              |
| 7a         | Dry wall screw                       | 3.9 × 45                                                                                                                                                                     |
| 7b         | Dry wall screw                       | 4.2 × 55                                                                                                                                                                     |
| 8          | Promatect-LS35                       | Cut-to-size pads d = 35 mm                                                                                                                                                   |
| 9          | Promatect-H                          | Cut-to-size pads d = 10 mm                                                                                                                                                   |
| 10         | Hilti HUS 6<br>Fischer FFS 7.5 × 112 | or equivalent (for concrete walls and ceilings), alternatively dowel with M6 screw with fire protection suitability certificate, matched to the respective building material |
| 11         | Promat glue K84                      |                                                                                                                                                                              |
| 12         | Threaded rod                         | M10                                                                                                                                                                          |
| 13         | Mineral wool                         | Mineral wool (melting point ≥ 1000 °C) or gypsum mortar for compensating unevenness                                                                                          |
| 14         | Mortar                               | according to installation and operating manual FKRS-EU                                                                                                                       |