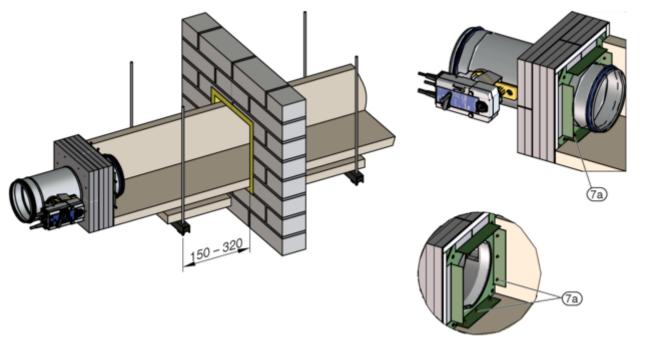

#### Installation kit WE2 4-sided

Fig. 7: Installation detail 1 - 11, see 🔖 23

GR3476639, A

| Components | s to be provided on site             |                                                                                                                                                                              |
|------------|--------------------------------------|------------------------------------------------------------------------------------------------------------------------------------------------------------------------------|
| Position   | Name                                 | Property - Size                                                                                                                                                              |
| 3          | Mineral wool                         | Gross density ≥ 80 kg/m³, melting point ≥ 1000 °C, d = 20 mm                                                                                                                 |
| 4          | Cross bar                            | Mounting rail Hilti MQ 41/3 or equivalent (incl. fixing material)                                                                                                            |
| 5          | Steel wire clip                      | 63 / 11.2 / 1.53, alternatively coarse thread screw ≥ 5 × 80 mm                                                                                                              |
| 6          | Steel wire clip                      | 38 / 10.7 / 1.2                                                                                                                                                              |
| 7a         | Dry wall screw                       | 3.9 × 45                                                                                                                                                                     |
| 7b         | Dry wall screw                       | 4.2 × 55                                                                                                                                                                     |
| 8          | Promatect-LS35                       | Cut-to-size pads d = 35 mm                                                                                                                                                   |
| 9          | Promatect-H                          | Cut-to-size pads d = 10 mm                                                                                                                                                   |
| 10         | Hilti HUS 6<br>Fischer FFS 7.5 × 112 | or equivalent (for concrete walls and ceilings), alternatively dowel with M6 screw with fire protection suitability certificate, matched to the respective building material |
| 11         | Promat glue K84                      |                                                                                                                                                                              |
| 12         | Threaded rod                         | M10                                                                                                                                                                          |
| 13         | Mineral wool                         | Mineral wool (melting point ≥ 1000 °C) or gypsum mortar for compensating unevenness                                                                                          |
| 14         | Mortar                               | according to installation and operating manual FKRS-EU                                                                                                                       |