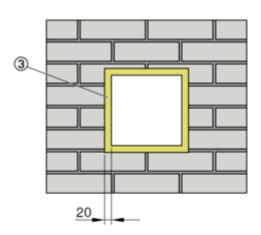

#### 2.1 Overview - Wall attachment

#### Installation kit WE2 4-sided

GR3478332. A