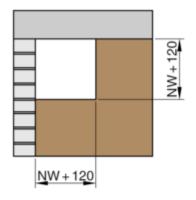

#### Installation kit WE2 4-sided

GR3478332. A

#### 2.3.1 Installation kit WE2 4-sided

1

GR3478332, A

2

Assembly - wall attachment > Installation kit WE2 4-sided

3

GR3478332, A

4

| Support for air duct [mm] |     |     |     |     |     |     |     |     |     |     |  |  |  |
|---------------------------|-----|-----|-----|-----|-----|-----|-----|-----|-----|-----|--|--|--|
| Nominal size              | 100 | 125 | 150 | 160 | 180 | 200 | 224 | 250 | 280 | 315 |  |  |  |
| X                         | 59  | 66  | 74  | 77  | 82  | 88  | 95  | 103 | 112 | 122 |  |  |  |