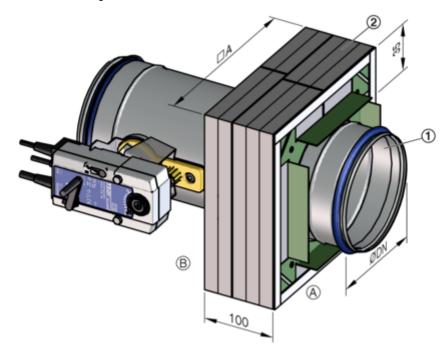

#### 1.1 Scope of delivery

GR2788791, A

Fig. 1: FKRS-EU with installation kit WE2

A Installation side

B Operating side

| Installation kit dimensions [mm]                     |    |                       |     |     |     |     |     |     |     |     |  |  |  |
|------------------------------------------------------|----|-----------------------|-----|-----|-----|-----|-----|-----|-----|-----|--|--|--|
| Nominal size 100 125 150 160 180 200 224 250 280 315 |    |                       |     |     |     |     |     |     |     |     |  |  |  |
| ØDN                                                  | 99 | 124                   | 149 | 159 | 179 | 199 | 223 | 249 | 279 | 314 |  |  |  |
| □A                                                   |    | Nominal size + 100 mm |     |     |     |     |     |     |     |     |  |  |  |

| Scope of delivery |                       |                                                                                                                                      |  |  |  |  |  |  |  |  |
|-------------------|-----------------------|--------------------------------------------------------------------------------------------------------------------------------------|--|--|--|--|--|--|--|--|
| Position          | Name                  | Properties                                                                                                                           |  |  |  |  |  |  |  |  |
| 1                 | Fire damper           | The installation kit WE2 is delivered separately and mounted on                                                                      |  |  |  |  |  |  |  |  |
| 2                 | Installation kit WE 2 | the fire damper on site (also possible for subsequent delivery for FKRS-EU with Declaration of Performance from DoP/FKRS-EU/DE/004). |  |  |  |  |  |  |  |  |