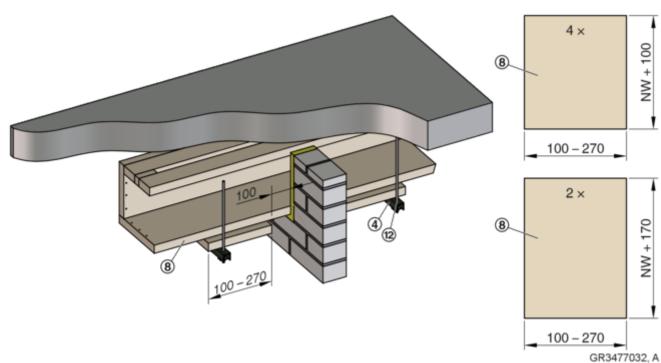

#### Installation kit WE2 3-sided

Fig. 8: Installation detail 12 - 21, see 👙 29

GR3477032, A

#### 2.4.2 Installation kit WE2 3-sided

12

GR3477032, A

GR3477032, A

Assembly - wall duct > Installation kit WE2 3-sided

14

GR3477032, A

15