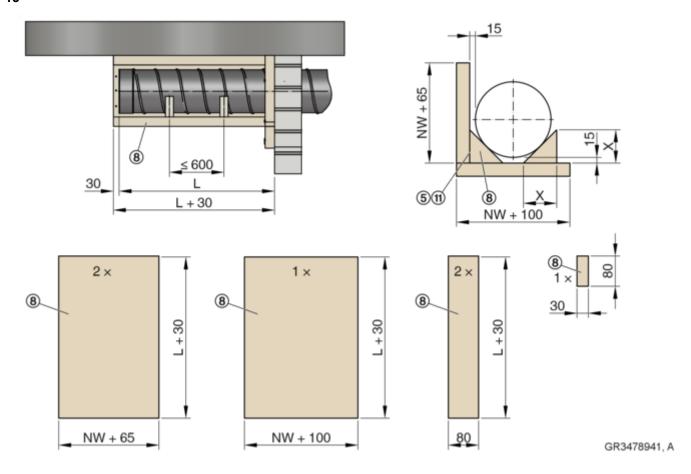

#### Installation kit WE2 3-sided

Fig. 5: Installation detail 11 - 20, see 🔖 13

GR3478941, A

#### 2.3.2 Installation kit WE2 3-sided

11

GR3478941, A

12

Assembly - wall attachment > Installation kit WE2 3-sided

13

| Support for air duct [mm] |     |     |     |     |     |     |     |     |     |     |  |  |  |  |
|---------------------------|-----|-----|-----|-----|-----|-----|-----|-----|-----|-----|--|--|--|--|
| Nominal size              | 100 | 125 | 150 | 160 | 180 | 200 | 224 | 250 | 280 | 315 |  |  |  |  |
| X                         | 59  | 66  | 74  | 77  | 82  | 88  | 95  | 103 | 112 | 122 |  |  |  |  |

Assembly - wall attachment > Installation kit WE2 3-sided

15

GR3478941, A

16

Assembly - wall attachment > Installation kit WE2 3-sided

17

GR3478941, A

18

Assembly - wall attachment > Installation kit WE2 3-sided

19

GR3478941, A

20

 $<sup>^{\</sup>star}$  The panel blanks (8) from Fig. 15 (width 100 - 270 mm) and Fig. 20 (width 80 mm) may also be produced in one piece with a width of 180 - 350 mm if required.