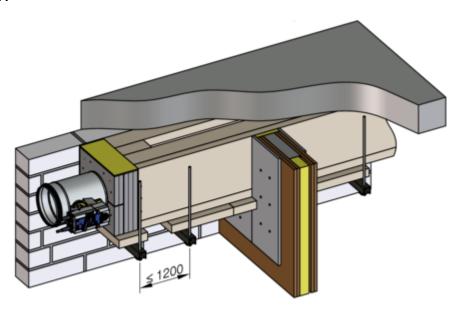

#### Installation kit WE2 4-sided

Fig. 7: Installation detail 1 - 11, see 🔖 23

GR3476639, A