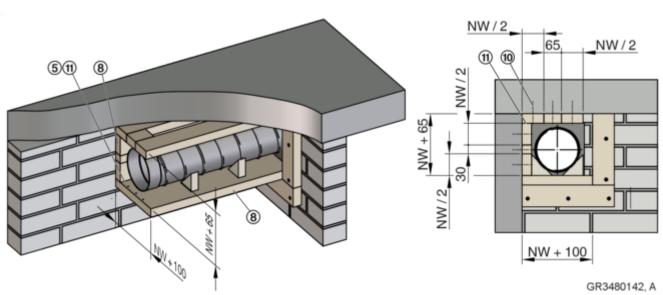

#### Installation kit WE2 3-sided

Fig. 8: Installation detail 12 - 21, see 👙 29

GR3477032, A