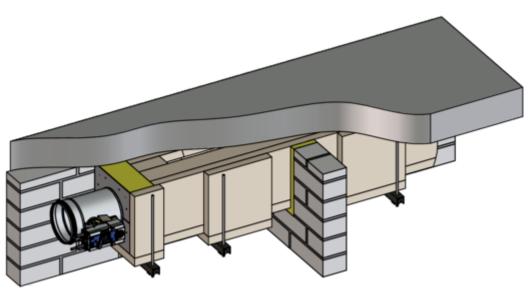

#### Installation kit WE2 2-sided

Fig. 6: Installation detail 21 - 30, see 🖇 18

Overview - Wall duct

#### Installation kit WE2 2-sided

Fig. 9: Installation detail 22 - 31, see 🖔 34

GR3477570, A

Assembly - wall attachment > Installation kit WE2 4-sided