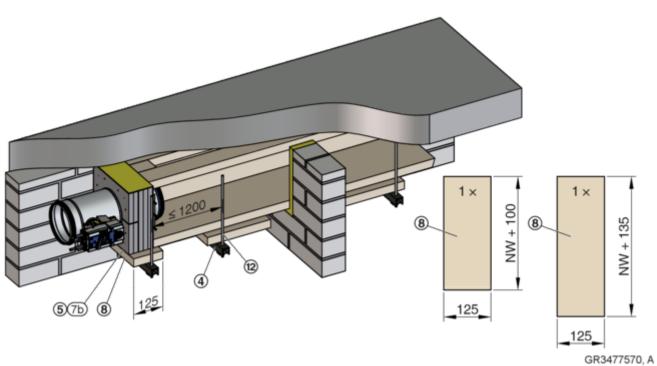

#### 2.4.3 Installation kit WE2 2-sided

22

GR3477570, A

23

GR3477570, A

Assembly - wall duct > Installation kit WE2 2-sided

24

25