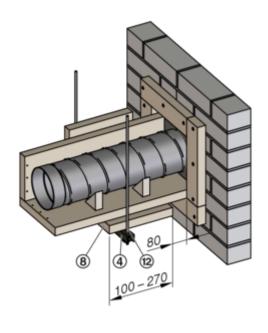

#### Installation kit WE2 4-sided

Fig. 7: Installation detail 1 - 11, see 🔖 23

GR3476639, A

| Support for air duct [mm] |     |     |     |     |     |     |     |     |     |     |  |  |  |
|---------------------------|-----|-----|-----|-----|-----|-----|-----|-----|-----|-----|--|--|--|
| Nominal size              | 100 | 125 | 150 | 160 | 180 | 200 | 224 | 250 | 280 | 315 |  |  |  |
| X                         | 59  | 66  | 74  | 77  | 82  | 88  | 95  | 103 | 112 | 122 |  |  |  |