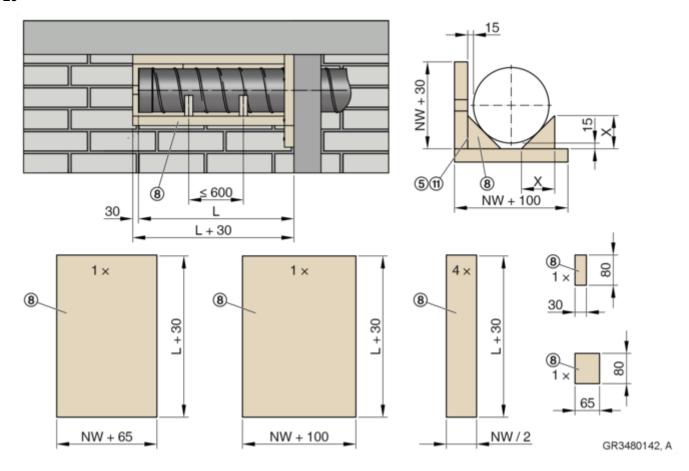

Assembly - wall attachment > Installation kit WE2 2-sided

#### 2.3.3 Installation kit WE2 2-sided

21

GR3480142, A

22

23

| Support for air duct [mm] |     |     |     |     |     |     |     |     |     |     |  |  |  |  |
|---------------------------|-----|-----|-----|-----|-----|-----|-----|-----|-----|-----|--|--|--|--|
| Nominal size              | 100 | 125 | 150 | 160 | 180 | 200 | 224 | 250 | 280 | 315 |  |  |  |  |
| X                         | 59  | 66  | 74  | 77  | 82  | 88  | 95  | 103 | 112 | 122 |  |  |  |  |