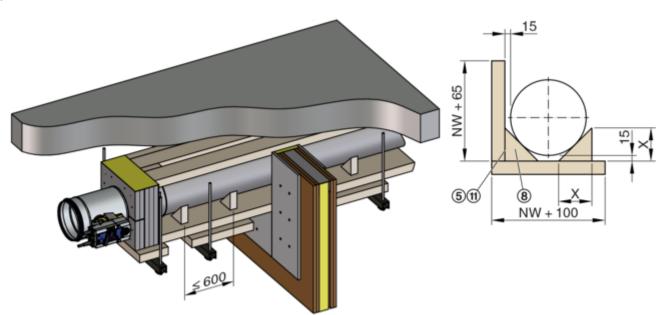

#### 2.3.1 Installation kit WE2 4-sided

1

GR3478332, A

2

Assembly - wall attachment > Installation kit WE2 4-sided

3

GR3478332, A

4

| Support for air duct [mm] |     |     |     |     |     |     |     |     |     |     |  |  |  |
|---------------------------|-----|-----|-----|-----|-----|-----|-----|-----|-----|-----|--|--|--|
| Nominal size              | 100 | 125 | 150 | 160 | 180 | 200 | 224 | 250 | 280 | 315 |  |  |  |
| X                         | 59  | 66  | 74  | 77  | 82  | 88  | 95  | 103 | 112 | 122 |  |  |  |