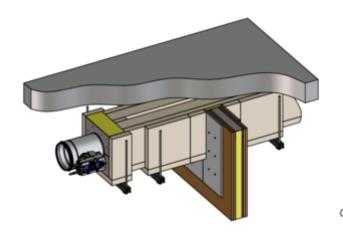

#### Installation kit WE2 4-sided

Fig. 7: Installation detail 1 - 11, see 🔖 23

GR3476639, A