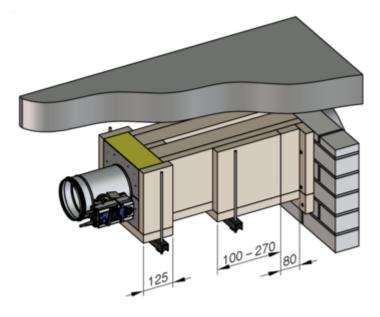

#### Installation kit WE2 4-sided

Fig. 7: Installation detail 1 - 11, see 🔖 23

GR3476639, A

#### 2.4.1 Installation kit WE2 4-sided

1

GR3476639, A

2

Assembly - wall duct > Installation kit WE2 4-sided

3

GR3476639, A

4