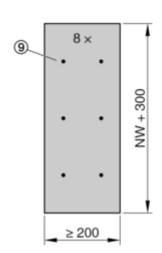

#### 1.1 Scope of delivery

GR2788791, A

Fig. 1: FKRS-EU with installation kit WE2

A Installation side

B Operating side

| Installation kit dimensions [mm]                     |    |                       |     |     |     |     |     |     |     |     |  |  |  |
|------------------------------------------------------|----|-----------------------|-----|-----|-----|-----|-----|-----|-----|-----|--|--|--|
| Nominal size 100 125 150 160 180 200 224 250 280 315 |    |                       |     |     |     |     |     |     |     |     |  |  |  |
| ØDN                                                  | 99 | 124                   | 149 | 159 | 179 | 199 | 223 | 249 | 279 | 314 |  |  |  |
| □A                                                   |    | Nominal size + 100 mm |     |     |     |     |     |     |     |     |  |  |  |