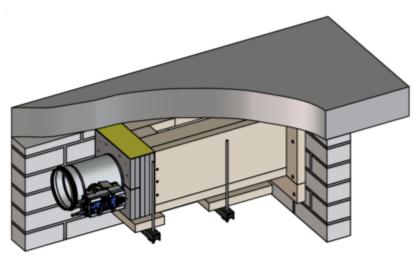

# Installation away from solid walls

Assembly - wall duct > Installation kit WE2 2-sided

28

| Support for air duct [mm] |     |     |     |     |     |     |     |     |     |     |
|---------------------------|-----|-----|-----|-----|-----|-----|-----|-----|-----|-----|
| Nominal size              | 100 | 125 | 150 | 160 | 180 | 200 | 224 | 250 | 280 | 315 |
| Χ                         | 59  | 66  | 74  | 77  | 82  | 88  | 95  | 103 | 112 | 122 |

29

GR3477570, A